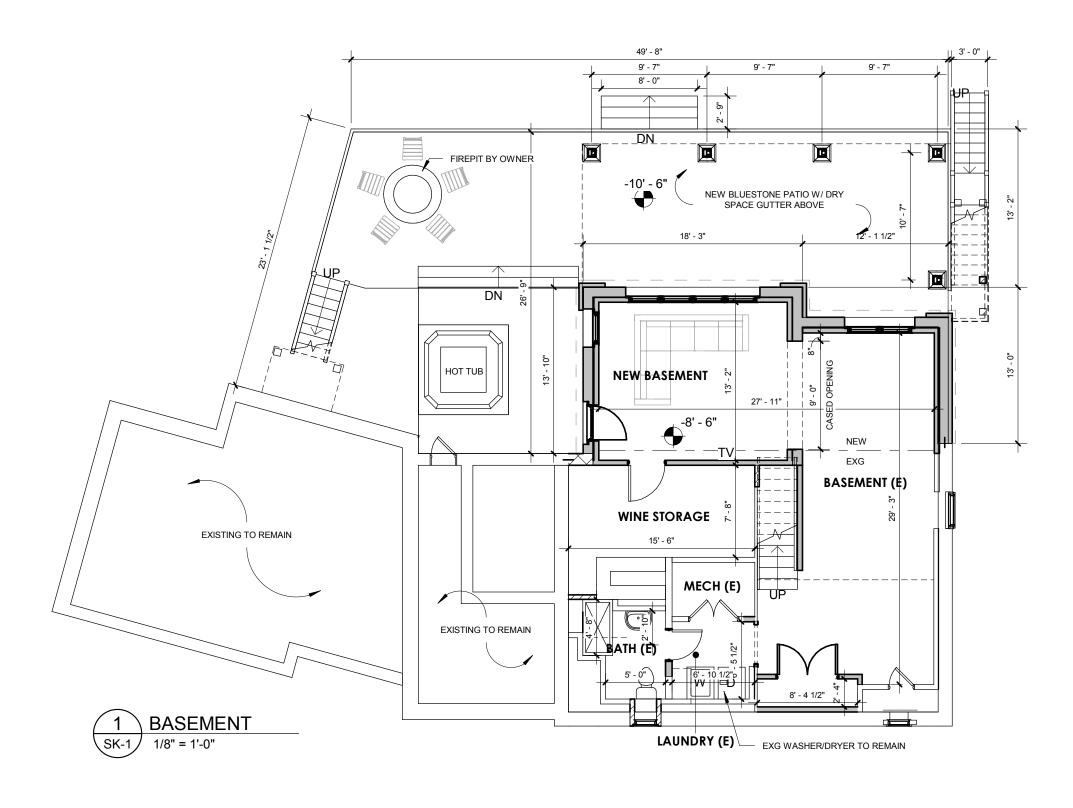

# **ZONING BOARD APPLICATION**

**PROJECT #:** 1925

**PROJECT:** JASKO RESIDENCE

321 BROOKSIDE AVE, ALLENDALE, NJ

TITLE: BASEMENT PLAN

**DATE:** 8.5.2020

DRAWING #: SK-1

**PROGRESS PRINTS** 