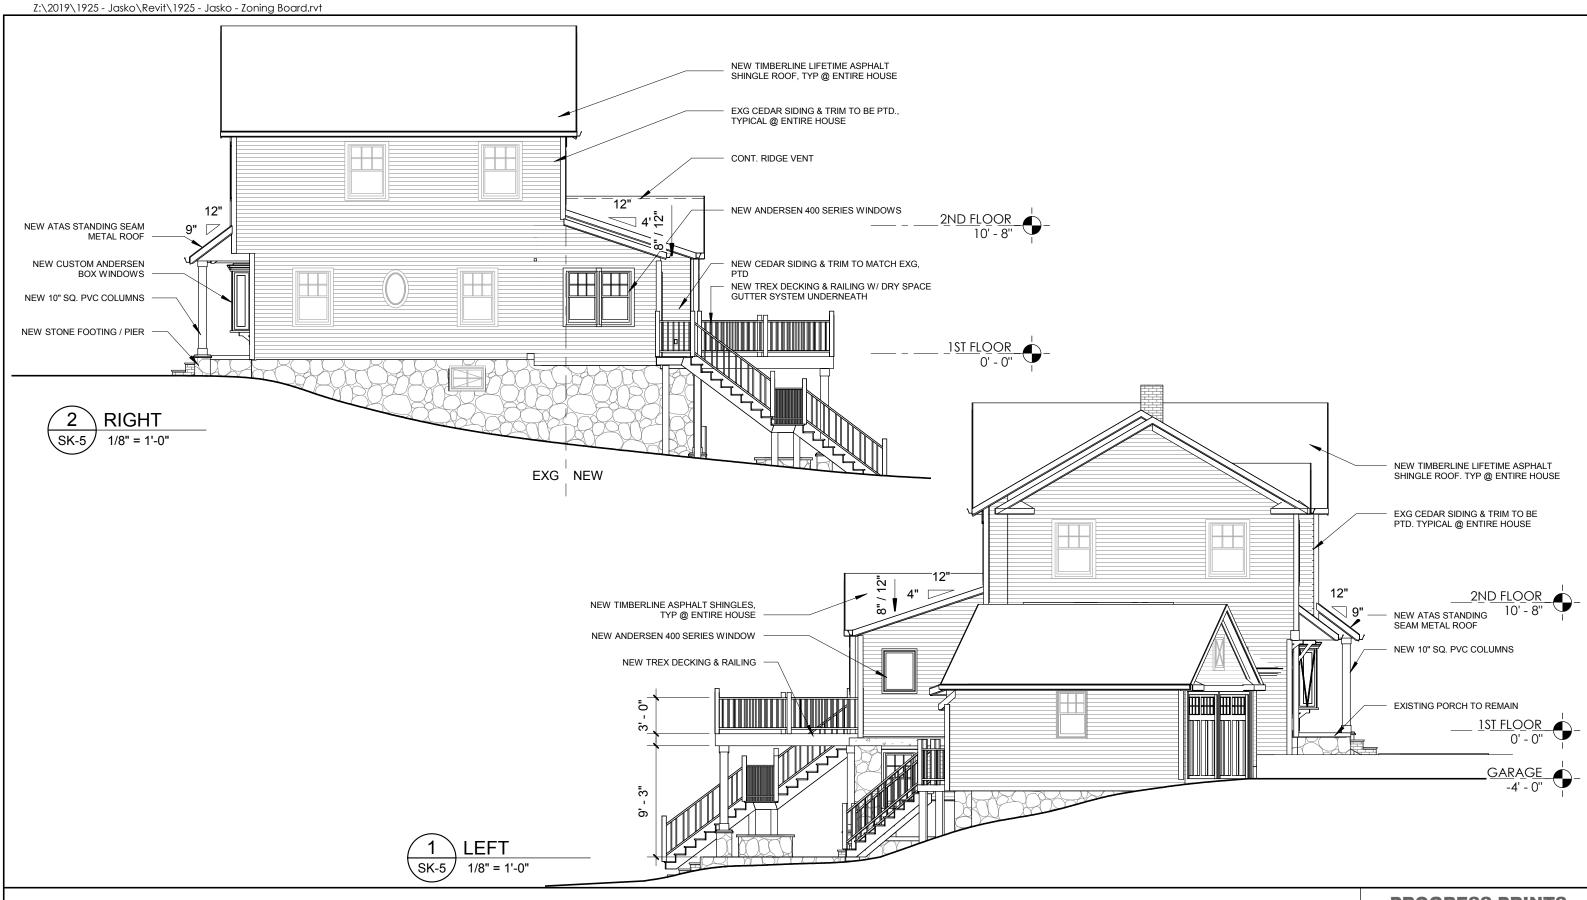

T: 201.785.8855 F: 201.785.8866

LICENSE # 21AI01591800

321 BROOKSIDE AVE, ALLENDALE, NJ

**SCALE:** 1/8" = 1'-0"

**ZONING BOARD APPLICATION** 

**PROJECT #:** 1925

**PROJECT:** JASKO RESIDENCE

321 BROOKSIDE AVE, ALLENDALE, NJ

TITLE: ELEVATIONS

**DATE:** 8.5.2020

**SCALE:** 1/8" = 1'-0"

**PROGRESS PRINTS**NOT FOR CONSTRUCTION

**REAR 3D VIEW** 

240 W. CRESCENT AVE., SUITE D ALLENDALE, NJ 07401 T: 201.785.8855 F: 201.785.8866