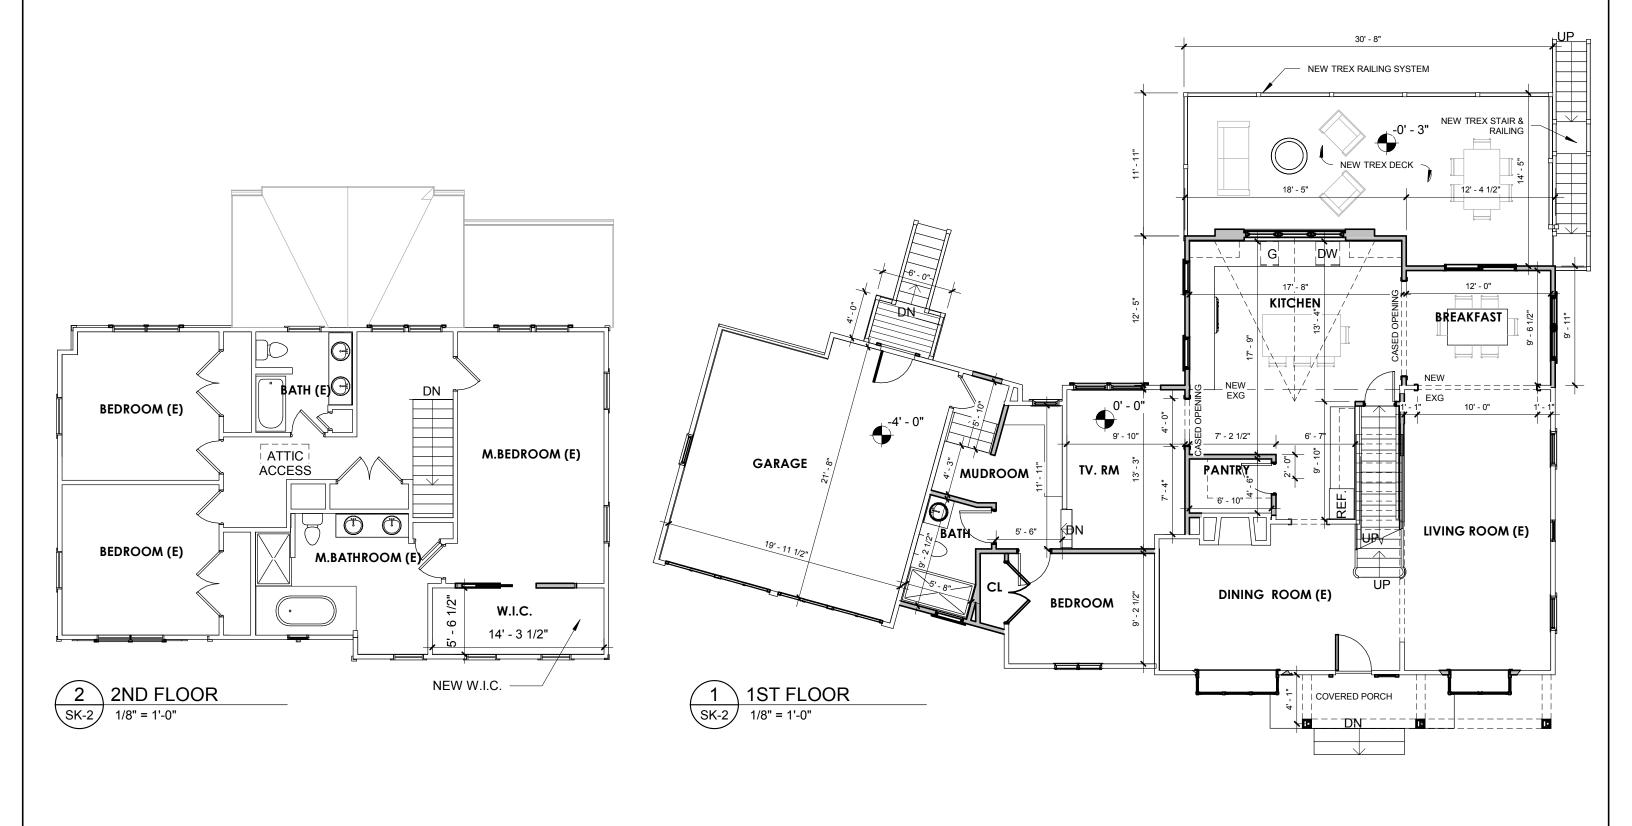

NOT FOR CONSTRUCTION

**SCALE:** 1/8" = 1'-0"

**ZONING BOARD APPLICATION** 

**PROJECT #:** 1925

**PROJECT:** JASKO RESIDENCE

321 BROOKSIDE AVE, ALLENDALE, NJ

TITLE: FLOOR PLANS

**DATE:** 8.5.2020 **SCALE:** 1/8" = 1'-0"

DRAWING #: SK-2

**PROGRESS PRINTS** 

NOT FOR CONSTRUCTION