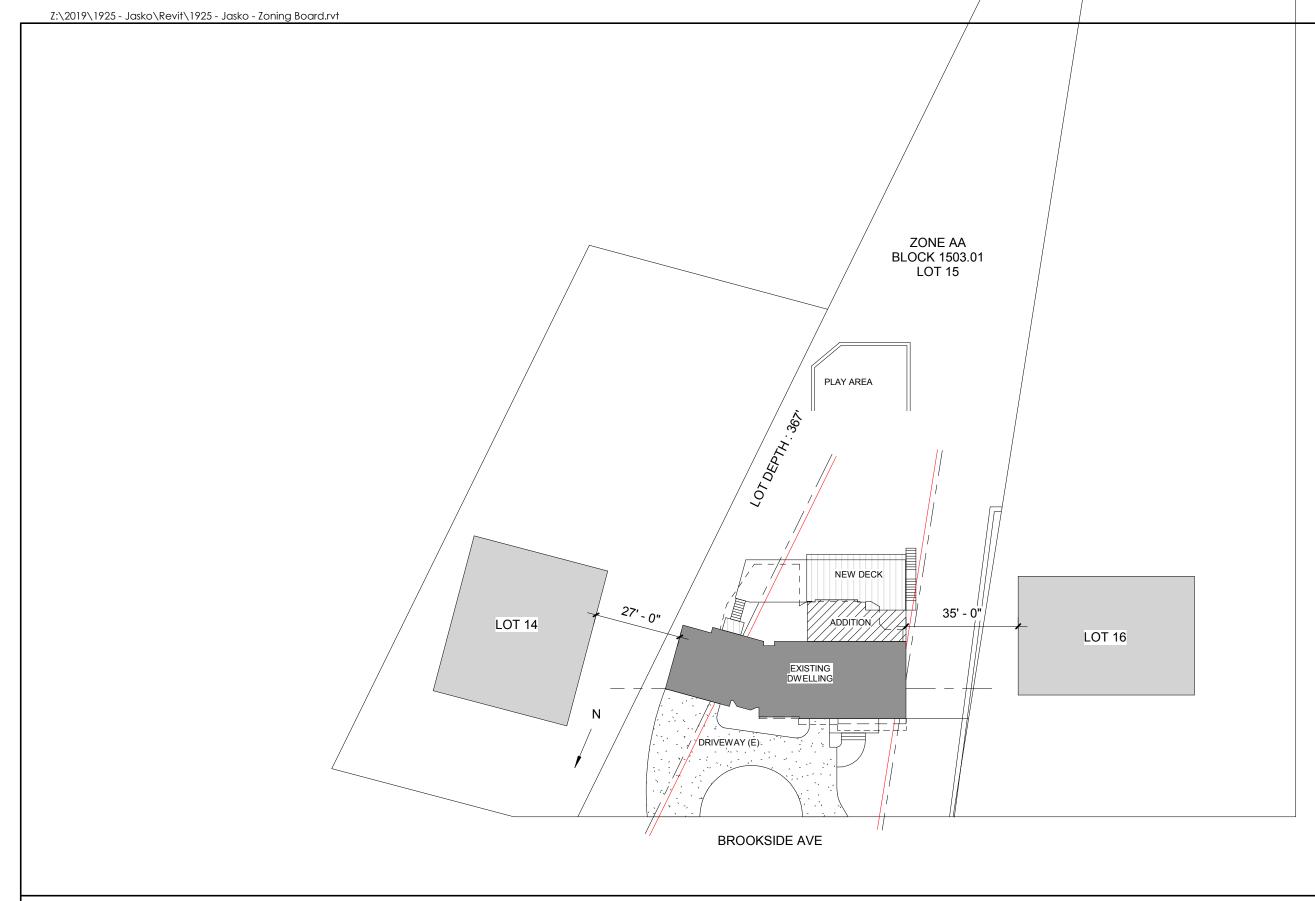

**ZONING BOARD APPLICATION** 

**PROJECT #:** 1925

**PROJECT:** JASKO RESIDENCE

321 BROOKSIDE AVE, ALLENDALE, NJ

TITLE: TAX MAP

**DATE:** 8.5.2020

**SCALE:** 1" = 30'-0"

**PROGRESS PRINTS**NOT FOR CONSTRUCTION