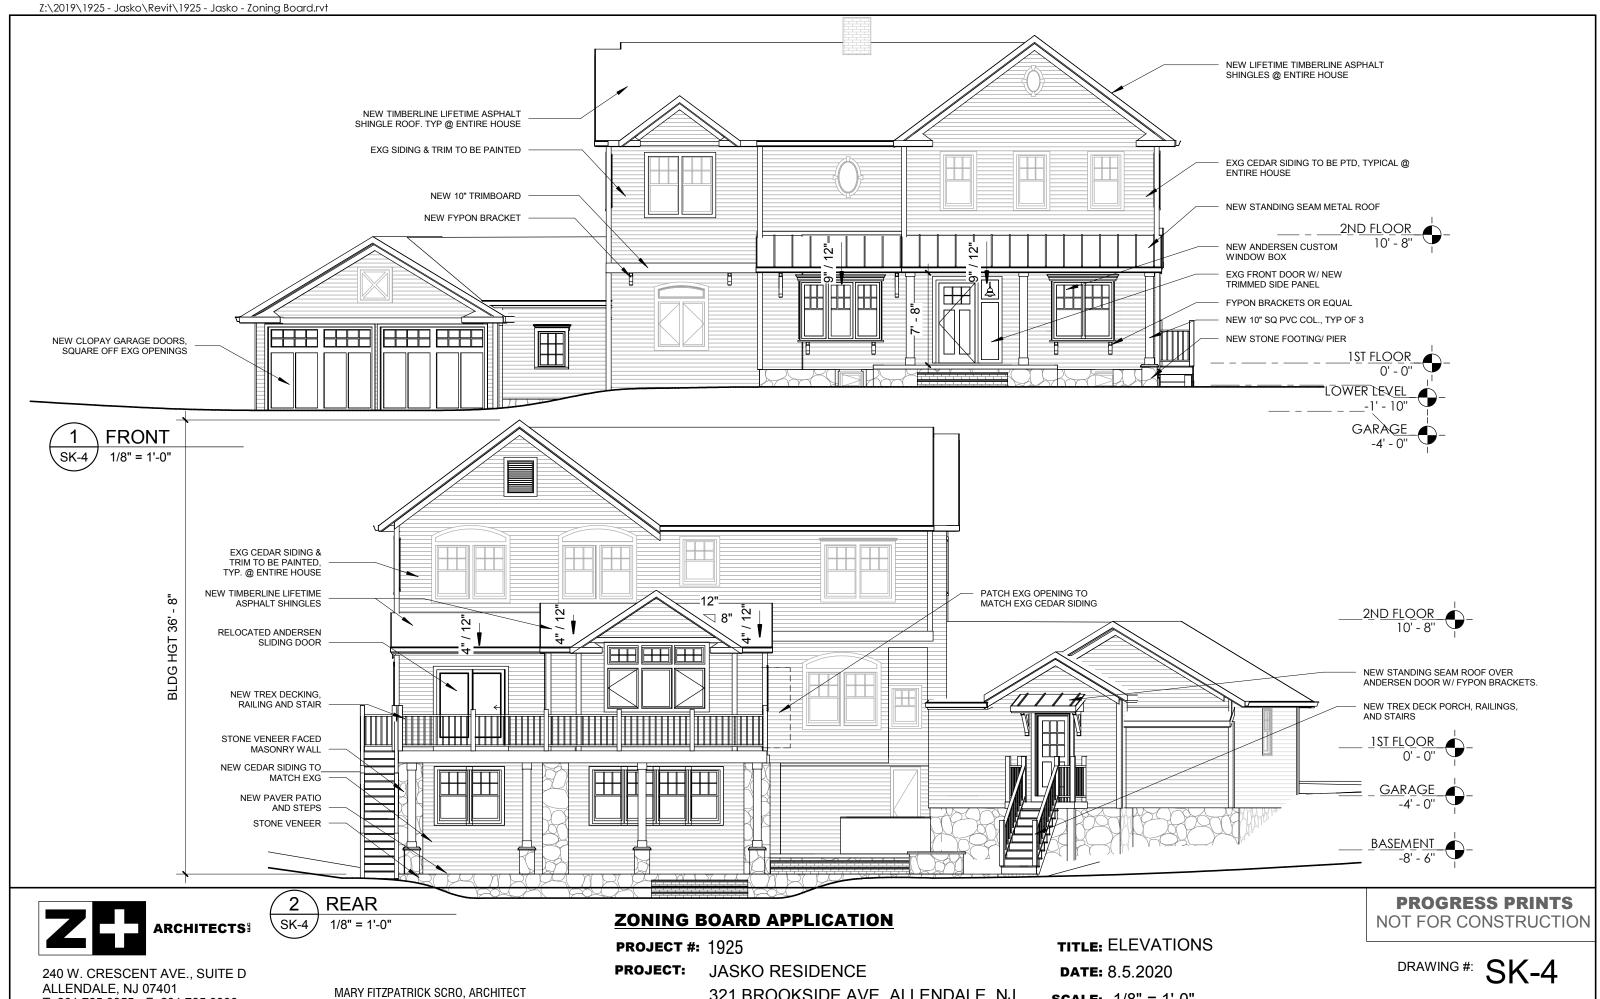

T: 201.785.8855 F: 201.785.8866

LICENSE # 21AI01591800

321 BROOKSIDE AVE, ALLENDALE, NJ

**SCALE:** 1/8" = 1'-0"

**ZONING BOARD APPLICATION** 

**PROJECT #:** 1925

**PROJECT:** JASKO RESIDENCE

321 BROOKSIDE AVE, ALLENDALE, NJ

TITLE: ELEVATIONS

**DATE:** 8.5.2020

**SCALE:** 1/8" = 1'-0"

**PROGRESS PRINTS**NOT FOR CONSTRUCTION

**REAR 3D VIEW** 

240 W. CRESCENT AVE., SUITE D ALLENDALE, NJ 07401 T: 201.785.8855 F: 201.785.8866