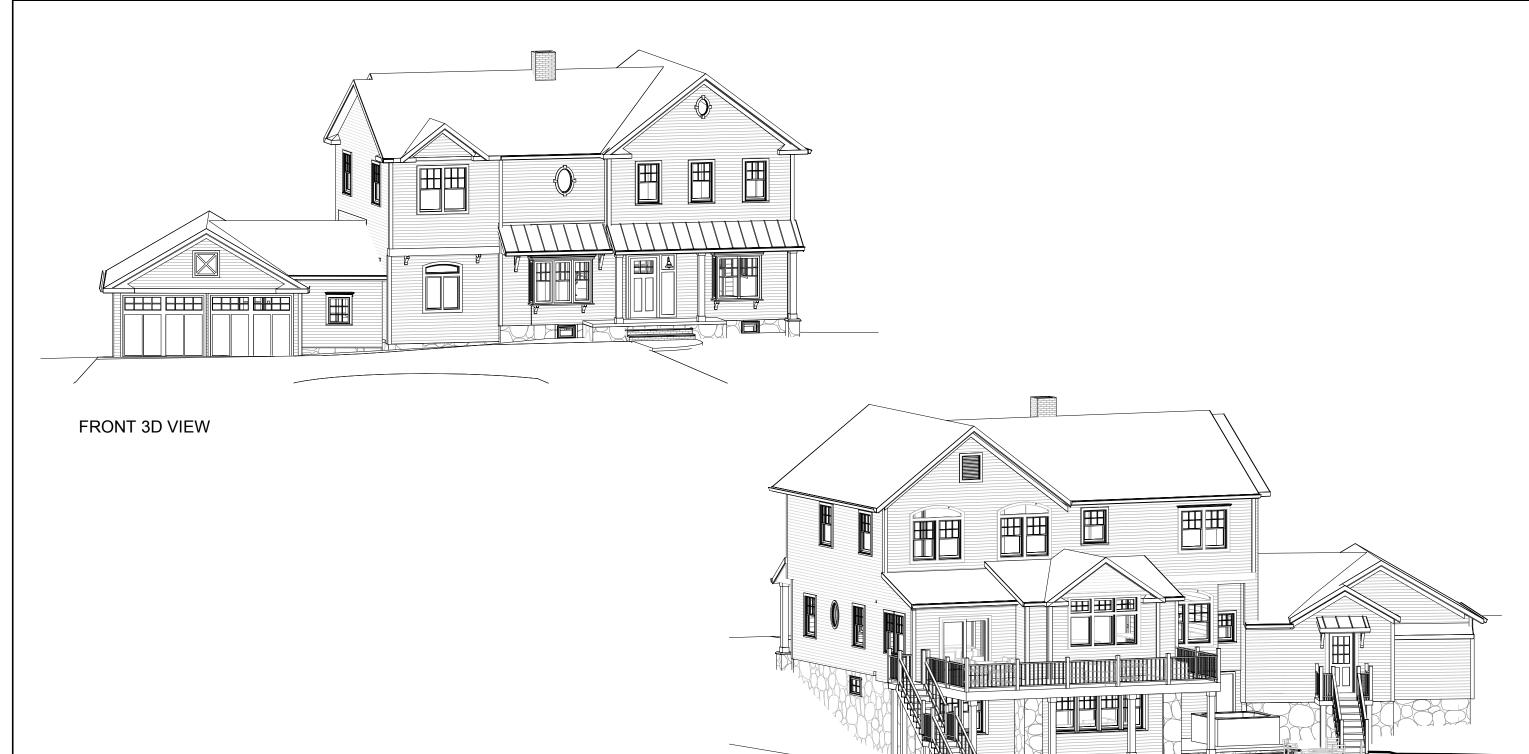

TITLE: ELEVATIONS

**DATE:** 8.5.2020

**SCALE:** 1/8" = 1'-0"

**PROGRESS PRINTS**NOT FOR CONSTRUCTION

**REAR 3D VIEW** 

240 W. CRESCENT AVE., SUITE D ALLENDALE, NJ 07401 T: 201.785.8855 F: 201.785.8866

# **ZONING BOARD APPLICATION**

**PROJECT #:** 1925

**PROJECT:** JASKO RESIDENCE

321 BROOKSIDE AVE, ALLENDALE, NJ

TITLE: EXTERIOR VIEWS

**DATE:** 8.5.2020

SCALE:

**PROGRESS PRINTS**NOT FOR CONSTRUCTION