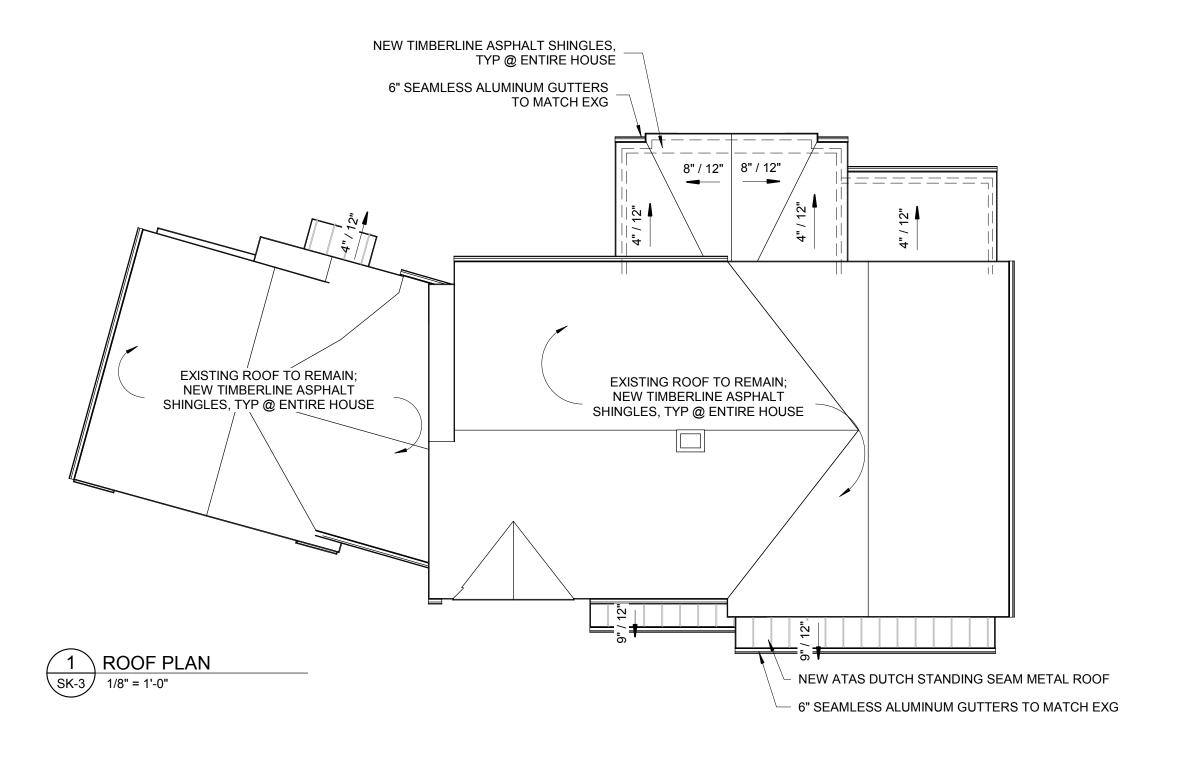

# **ZONING BOARD APPLICATION**

**PROJECT #:** 1925

**PROJECT:** JASKO RESIDENCE

321 BROOKSIDE AVE, ALLENDALE, NJ

TITLE: ROOF PLAN

**DATE:** 8.5.2020 **SCALE:** 1/8" = 1'-0"

PROGRESS PRINTS
NOT FOR CONSTRUCTION