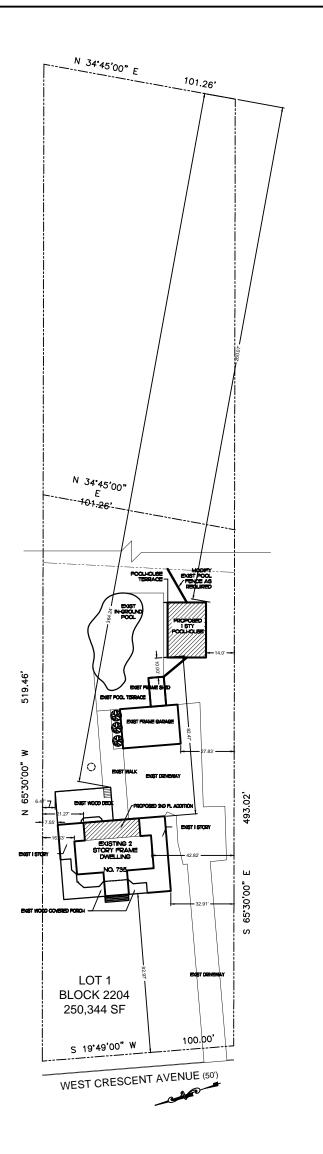

Application File No: LUB 2022-22 Applicant: Nicholas & Kristine Luisi

Address: 735 W. Crescent Avenue, Allendale, NJ 07401

Block: 2204 Lot: 1

Proposed: Second Floor Addition and Poolhouse. Pursuant to 270-64B (2)