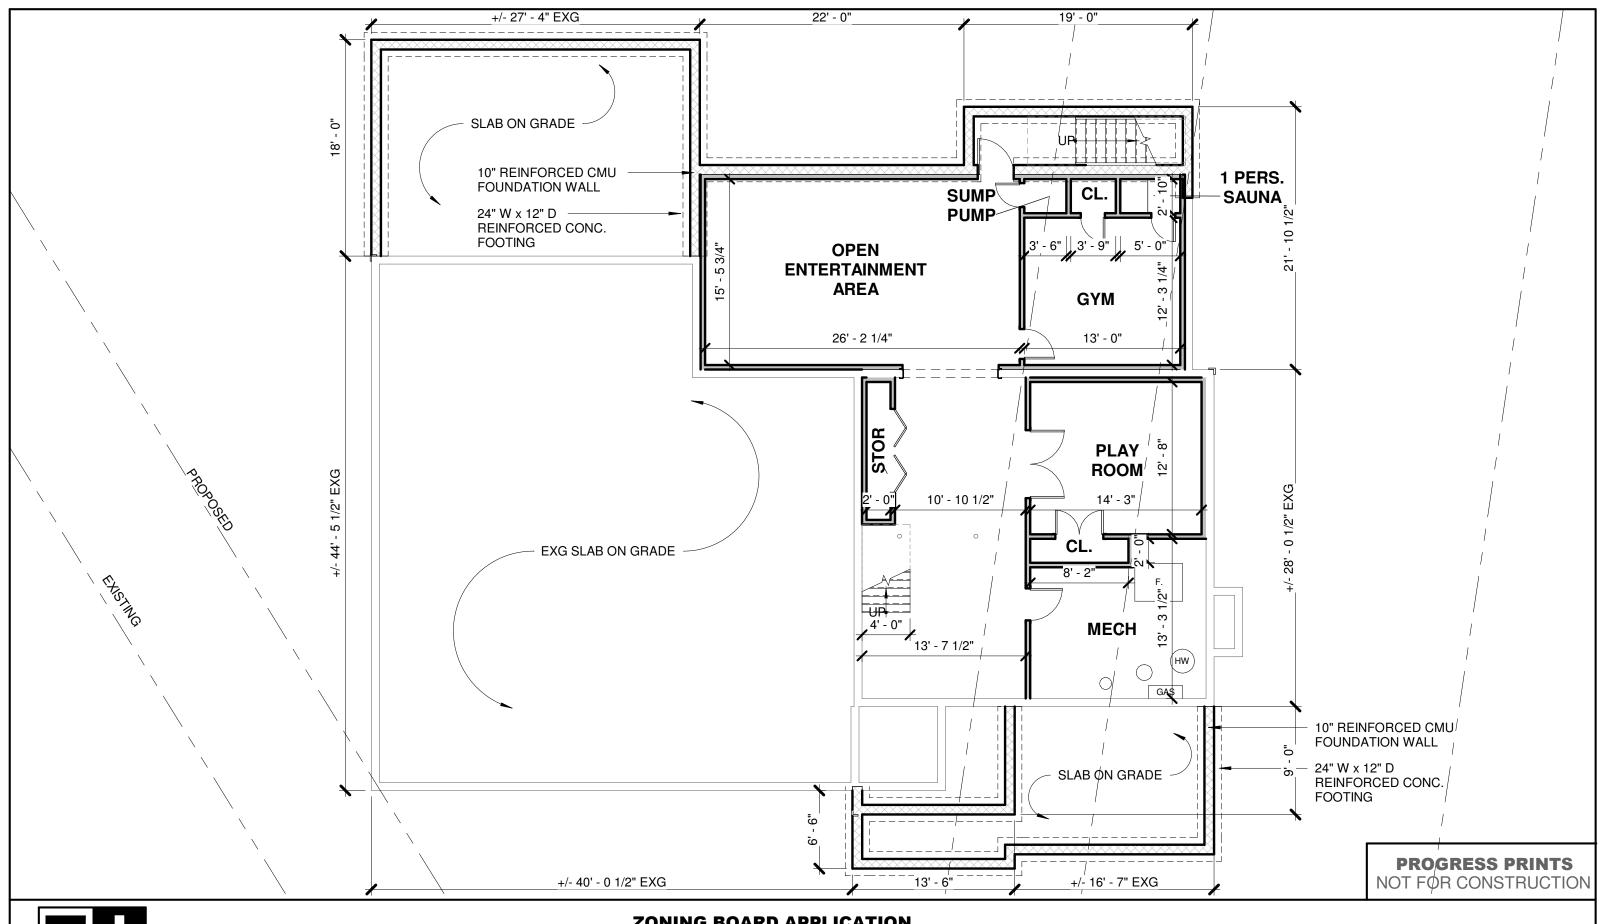

Block: 1203 Lot: 16

Proposed: Addition to the rear of the house for a new kitchen and covered entertaining space, new front porch and an addition over the existing garage.

Pursuant to 270-64B (3). Approval to remove 28 trees.

### DESCRIPTION OF PROPOSED STRUCTURE OR USE

| PREMISES AFFECTED known as Lot(s)                                                                                                                                                                                                                                                                                                                                                                      | Block(s)                                                                                                                                                                                                                  |
|--------------------------------------------------------------------------------------------------------------------------------------------------------------------------------------------------------------------------------------------------------------------------------------------------------------------------------------------------------------------------------------------------------|---------------------------------------------------------------------------------------------------------------------------------------------------------------------------------------------------------------------------|
| Street Address 66 Valley Rd Allendale                                                                                                                                                                                                                                                                                                                                                                  |                                                                                                                                                                                                                           |
| Applicant Alex Atamian                                                                                                                                                                                                                                                                                                                                                                                 | Address 66 Valley Rd Allendale NJ 07401                                                                                                                                                                                   |
| Owner Alex Atamian                                                                                                                                                                                                                                                                                                                                                                                     | Address 66 Valley Rd Allendale NJ 07401                                                                                                                                                                                   |
| Lessee                                                                                                                                                                                                                                                                                                                                                                                                 | Address                                                                                                                                                                                                                   |
| Last Previous Occupancy                                                                                                                                                                                                                                                                                                                                                                                |                                                                                                                                                                                                                           |
| Size of Lot 38,273 sqft                                                                                                                                                                                                                                                                                                                                                                                |                                                                                                                                                                                                                           |
| Floor area ratio calculation 16%                                                                                                                                                                                                                                                                                                                                                                       |                                                                                                                                                                                                                           |
| Percentage of lot occupied by building(s)                                                                                                                                                                                                                                                                                                                                                              |                                                                                                                                                                                                                           |
| Height of building(s) 32.4' stor                                                                                                                                                                                                                                                                                                                                                                       |                                                                                                                                                                                                                           |
| Set back from front property line 92.8                                                                                                                                                                                                                                                                                                                                                                 | ft. From side (if corner lot)ft.                                                                                                                                                                                          |
| Zoning requirements – Frontage 40 , sid                                                                                                                                                                                                                                                                                                                                                                | de yards 40 , set-back , rear yard 50                                                                                                                                                                                     |
| "Prevailing set-back" of adjoining building                                                                                                                                                                                                                                                                                                                                                            |                                                                                                                                                                                                                           |
| Has there been any previous appeal involv                                                                                                                                                                                                                                                                                                                                                              |                                                                                                                                                                                                                           |
| If so, state character of appeal and date of                                                                                                                                                                                                                                                                                                                                                           | disposition                                                                                                                                                                                                               |
|                                                                                                                                                                                                                                                                                                                                                                                                        |                                                                                                                                                                                                                           |
| D 1 5                                                                                                                                                                                                                                                                                                                                                                                                  |                                                                                                                                                                                                                           |
| Proposed use: Primary residence                                                                                                                                                                                                                                                                                                                                                                        |                                                                                                                                                                                                                           |
|                                                                                                                                                                                                                                                                                                                                                                                                        |                                                                                                                                                                                                                           |
| This application for a use variance include, conditional use ATTACHED HERETO AND MADE A FOLLOWING: (NOTE: All of these paper)                                                                                                                                                                                                                                                                          | approval.  PART OF THIS APPLICATION I SUBMIT THE                                                                                                                                                                          |
| of the Official order issued by the 2 (b) Fifteen (15) copies of all applicatio (c) Fifteen (15) copies of a map showi exist thereon the map shall be a buildings and their approximate loc (d) Fifteen (15) copies of a Plot Plan front, side and rear yard dimensions (e) Fifteen (15) copies of List of Prop each, date of service, together with (f) Fifteen (15) copies of Subdivisio applicable. | ng all lots within 200 feet of the property; if buildings certified "location map" and clearly indicate such ration, together with "prevailing set-back" dimensions. and clearly indicate such buildings thereon with all |
| Date: 10/25/22                                                                                                                                                                                                                                                                                                                                                                                         |                                                                                                                                                                                                                           |
| Date: 10/25/22                                                                                                                                                                                                                                                                                                                                                                                         | 0' ' ' '                                                                                                                                                                                                                  |
|                                                                                                                                                                                                                                                                                                                                                                                                        | Signature of Applicant or Agent                                                                                                                                                                                           |