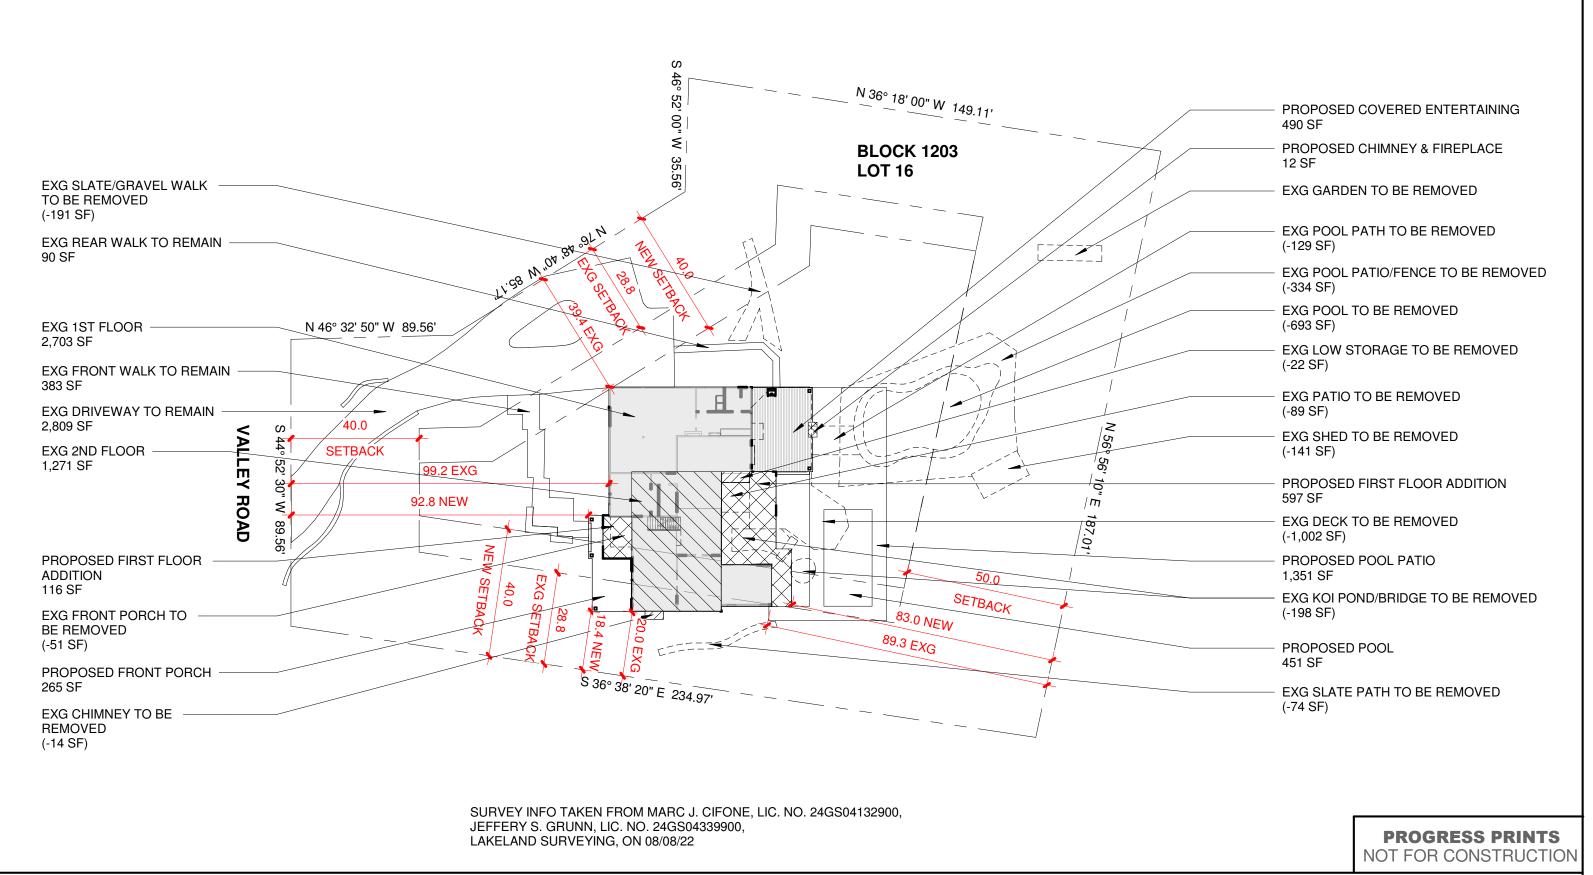

Block: 1203 Lot: 16

Proposed: Addition to the rear of the house for a new kitchen and covered entertaining space, new front porch and an addition over the existing garage.

Pursuant to 270-64B (3). Approval to remove 28 trees.

# NOTICE OF APPEAL OF ZONING ENFORCEMENT OFFICER'S DECISION

an application to the Zoning Official for the purpose of (describe intended

day of

TO THE ZONING ENFORCEMENT OFFICER:

| action) adding to the rear of the house for a new kitchen and covered entertaining space,                                                                                                                                                                                                                                                                                                                                                                                                                                                             |
|-------------------------------------------------------------------------------------------------------------------------------------------------------------------------------------------------------------------------------------------------------------------------------------------------------------------------------------------------------------------------------------------------------------------------------------------------------------------------------------------------------------------------------------------------------|
| a new front porch and an addition over the existing garage. As well as removal of                                                                                                                                                                                                                                                                                                                                                                                                                                                                     |
| 28 trees                                                                                                                                                                                                                                                                                                                                                                                                                                                                                                                                              |
| on the premises located at (street address) 66 Valley Rd Allendale NJ 07401                                                                                                                                                                                                                                                                                                                                                                                                                                                                           |
| Block 1203 Lot 16                                                                                                                                                                                                                                                                                                                                                                                                                                                                                                                                     |
| as shown on the Municipal Tax Maps and owned, or optioned, by the applicant was made; that after due consideration the Zoning Enforcement Officer did on the 18 day of October, 20 22 decline to issue said permit for the reasons stated in the attached copy of the Zoning Enforcement Officer's Refusal of Permit Form.                                                                                                                                                                                                                            |
| Applicant, feeling aggrieved at the action of the Zoning Enforcement Officer, files this notice of appeal with said Officer, together with the required fee of, and requests that action of the Zoning Enforcement Officer be reversed or modified as the facts may be determined, and applicant further requests that a day be fixed for hearing on this appeal and states that the proper notice will be given to all owners of property situated within two hundred (200) feet of the property specified above, and others as required by Statute. |
| APPLICATION FOR VARIANCE                                                                                                                                                                                                                                                                                                                                                                                                                                                                                                                              |
| TO THE LAND USE BOARD:                                                                                                                                                                                                                                                                                                                                                                                                                                                                                                                                |
| An application is hereby made for a (Hardship) (Floor Area Ratio) (Use) variance from the terms of Article(s) and Section(s) 270-64-B (3)                                                                                                                                                                                                                                                                                                                                                                                                             |
| of the Zoning Ordinance so as to                                                                                                                                                                                                                                                                                                                                                                                                                                                                                                                      |
| permit the home going from a 20' right side setback, where 28.8' was required to 18.4" and the continuation of a left side setback of 39.4' where 40' is now required based on section 270-64-B of code                                                                                                                                                                                                                                                                                                                                               |
| Signature of Applicant                                                                                                                                                                                                                                                                                                                                                                                                                                                                                                                                |
|                                                                                                                                                                                                                                                                                                                                                                                                                                                                                                                                                       |

### DESCRIPTION OF PROPOSED STRUCTURE OR USE

| PREMISES AFFECTED known as Lot(s)                                                                                                                                                                                                                                                                                                                                                                      | Block(s)                                                                                                                                                                                                                  |
|--------------------------------------------------------------------------------------------------------------------------------------------------------------------------------------------------------------------------------------------------------------------------------------------------------------------------------------------------------------------------------------------------------|---------------------------------------------------------------------------------------------------------------------------------------------------------------------------------------------------------------------------|
| Street Address 66 Valley Rd Allendale                                                                                                                                                                                                                                                                                                                                                                  |                                                                                                                                                                                                                           |
| Applicant Alex Atamian                                                                                                                                                                                                                                                                                                                                                                                 | Address 66 Valley Rd Allendale NJ 07401                                                                                                                                                                                   |
| Owner Alex Atamian                                                                                                                                                                                                                                                                                                                                                                                     | Address 66 Valley Rd Allendale NJ 07401                                                                                                                                                                                   |
| Lessee                                                                                                                                                                                                                                                                                                                                                                                                 | Address                                                                                                                                                                                                                   |
| Last Previous Occupancy                                                                                                                                                                                                                                                                                                                                                                                |                                                                                                                                                                                                                           |
| Size of Lot 38,273 sqft                                                                                                                                                                                                                                                                                                                                                                                |                                                                                                                                                                                                                           |
| Floor area ratio calculation 16%                                                                                                                                                                                                                                                                                                                                                                       |                                                                                                                                                                                                                           |
| Percentage of lot occupied by building(s)                                                                                                                                                                                                                                                                                                                                                              |                                                                                                                                                                                                                           |
| Height of building(s) 32.4' stor                                                                                                                                                                                                                                                                                                                                                                       |                                                                                                                                                                                                                           |
| Set back from front property line 92.8                                                                                                                                                                                                                                                                                                                                                                 | ft. From side (if corner lot)ft.                                                                                                                                                                                          |
| Zoning requirements – Frontage 40 , sid                                                                                                                                                                                                                                                                                                                                                                | de yards 40 , set-back , rear yard 50                                                                                                                                                                                     |
| "Prevailing set-back" of adjoining building                                                                                                                                                                                                                                                                                                                                                            |                                                                                                                                                                                                                           |
| Has there been any previous appeal involv                                                                                                                                                                                                                                                                                                                                                              |                                                                                                                                                                                                                           |
| If so, state character of appeal and date of                                                                                                                                                                                                                                                                                                                                                           | disposition                                                                                                                                                                                                               |
|                                                                                                                                                                                                                                                                                                                                                                                                        |                                                                                                                                                                                                                           |
| D 1 5                                                                                                                                                                                                                                                                                                                                                                                                  |                                                                                                                                                                                                                           |
| Proposed use: Primary residence                                                                                                                                                                                                                                                                                                                                                                        |                                                                                                                                                                                                                           |
|                                                                                                                                                                                                                                                                                                                                                                                                        |                                                                                                                                                                                                                           |
| This application for a use variance include, conditional use ATTACHED HERETO AND MADE A FOLLOWING: (NOTE: All of these paper)                                                                                                                                                                                                                                                                          | approval.  PART OF THIS APPLICATION I SUBMIT THE                                                                                                                                                                          |
| of the Official order issued by the 2 (b) Fifteen (15) copies of all applicatio (c) Fifteen (15) copies of a map showi exist thereon the map shall be a buildings and their approximate loc (d) Fifteen (15) copies of a Plot Plan front, side and rear yard dimensions (e) Fifteen (15) copies of List of Prop each, date of service, together with (f) Fifteen (15) copies of Subdivisio applicable. | ng all lots within 200 feet of the property; if buildings certified "location map" and clearly indicate such ration, together with "prevailing set-back" dimensions. and clearly indicate such buildings thereon with all |
| Date: 10/25/22                                                                                                                                                                                                                                                                                                                                                                                         |                                                                                                                                                                                                                           |
| Date: 10/25/22                                                                                                                                                                                                                                                                                                                                                                                         | 0' ' ' '                                                                                                                                                                                                                  |
|                                                                                                                                                                                                                                                                                                                                                                                                        | Signature of Applicant or Agent                                                                                                                                                                                           |