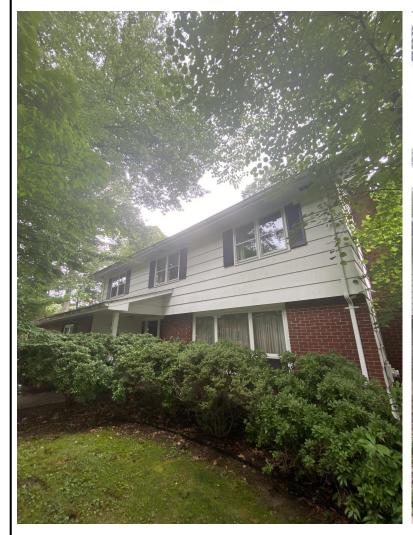

Block: 1203 Lot: 16

Proposed: Addition to the rear of the house for a new kitchen and covered entertaining space, new front porch and an addition over the existing garage.

Pursuant to 270-64B (3). Approval to remove 28 trees.