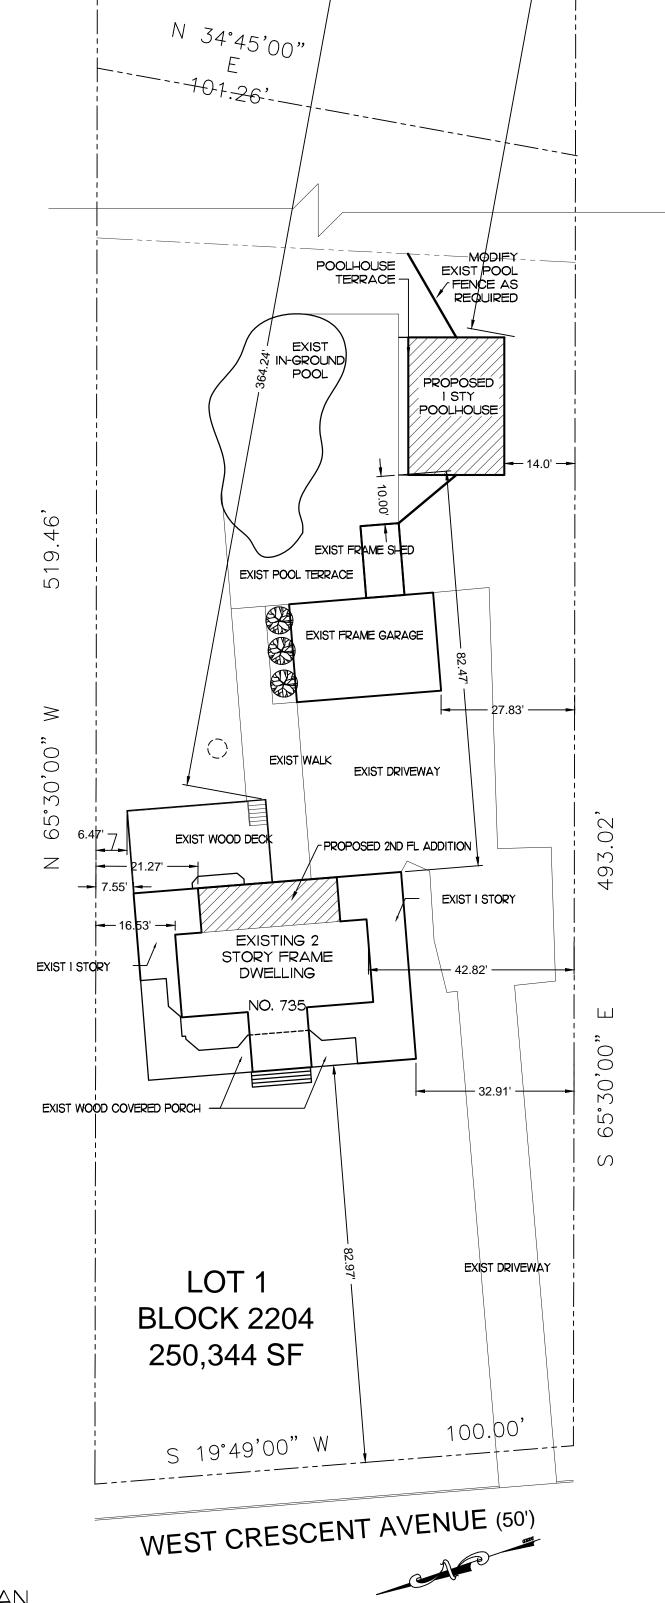

Application File No: LUB 2022-22 Applicant: Nicholas & Kristine Luisi

Address: 735 W. Crescent Avenue, Allendale, NJ 07401

Block: 2204 Lot: 1

Proposed: Second Floor Addition and Poolhouse. Pursuant to 270-64B (2)