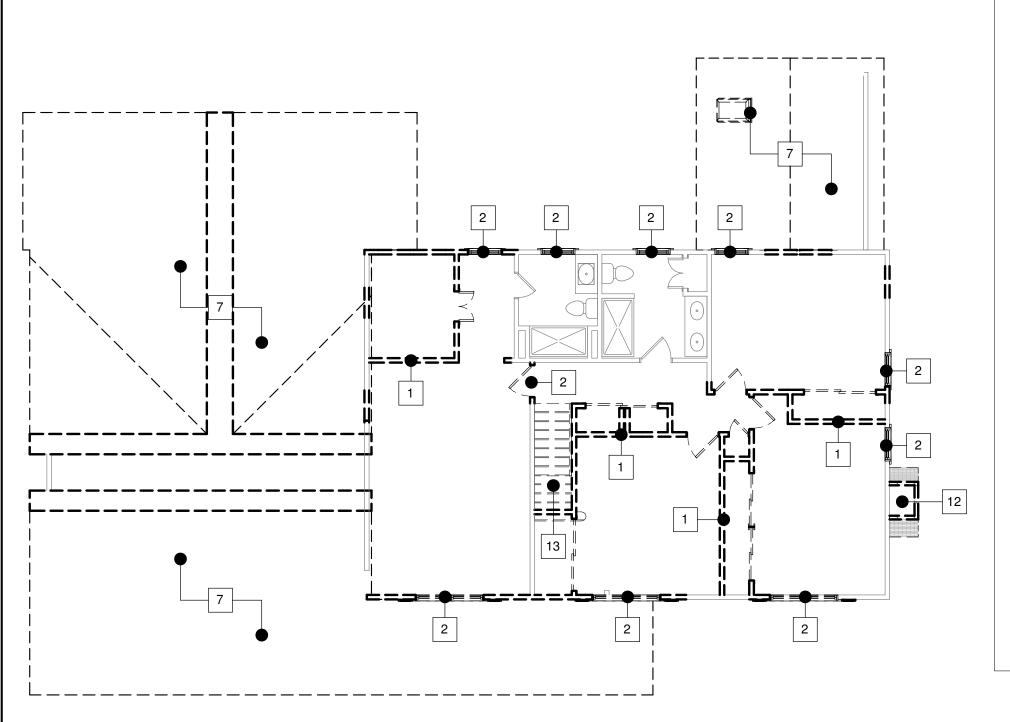

Block: 1203 Lot: 16

Proposed: Addition to the rear of the house for a new kitchen and covered entertaining space, new front porch and an addition over the existing garage.

Pursuant to 270-64B (3). Approval to remove 28 trees.