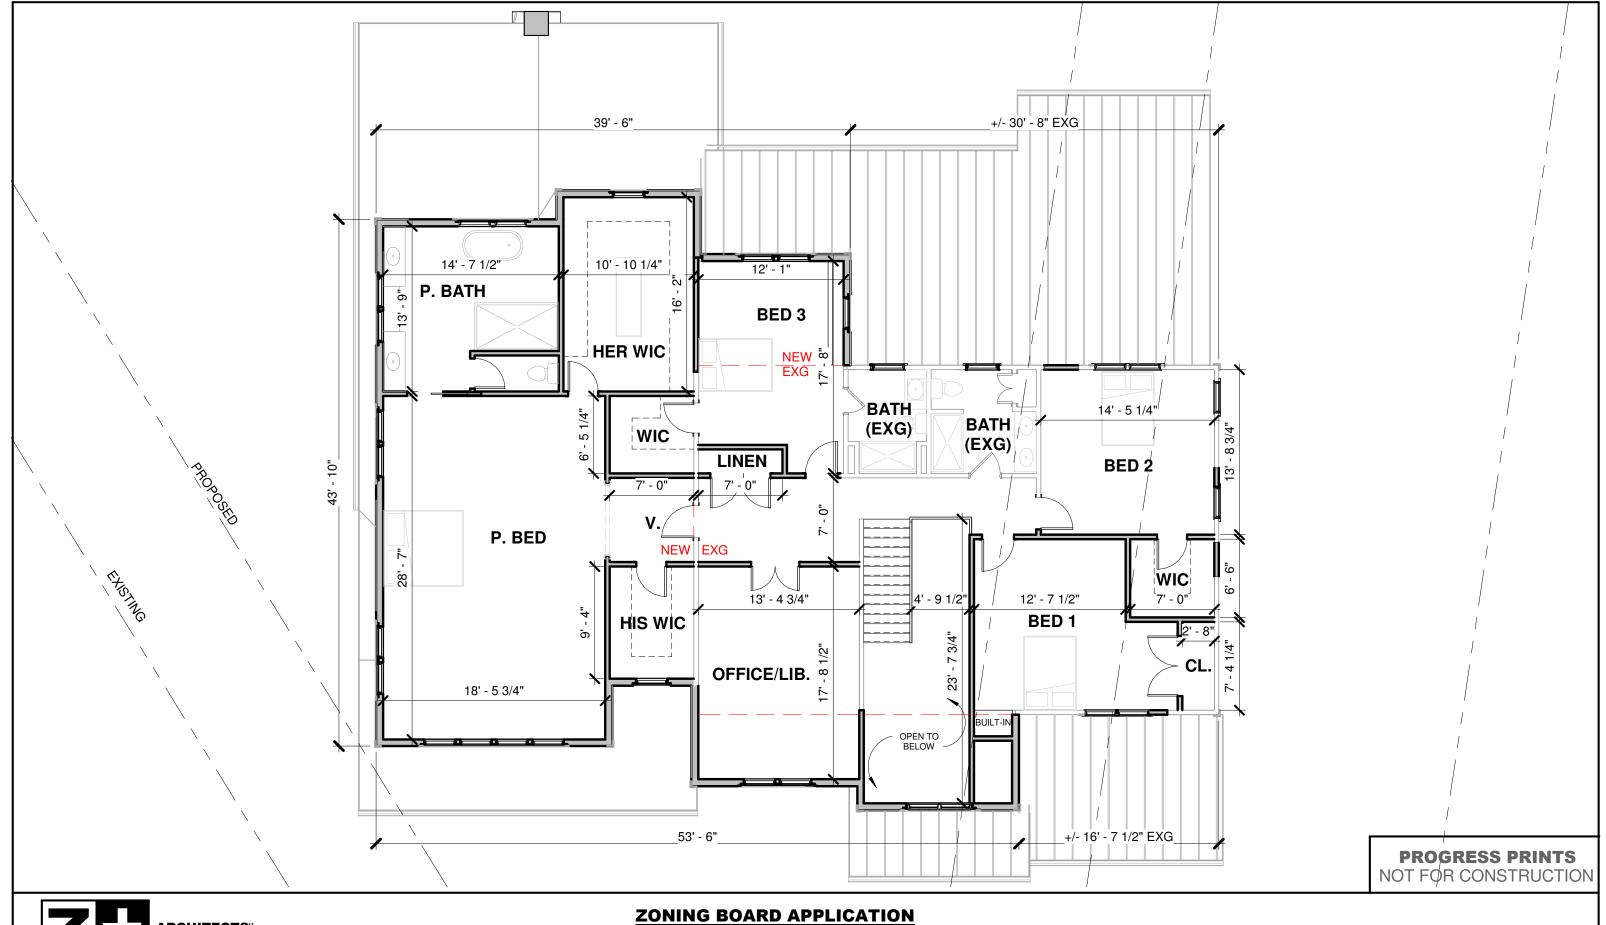

Block: 1203 Lot: 16

Proposed: Addition to the rear of the house for a new kitchen and covered entertaining space, new front porch and an addition over the existing garage.

Pursuant to 270-64B (3). Approval to remove 28 trees.

### DESCRIPTION OF PROPOSED STRUCTURE OR USE

| PREMISES AFFECTED known as Lot(s)                                                                                                                                                                                                                                                                                                                                                                      | Block(s)                                                                                                                                                                                                                  |
|--------------------------------------------------------------------------------------------------------------------------------------------------------------------------------------------------------------------------------------------------------------------------------------------------------------------------------------------------------------------------------------------------------|---------------------------------------------------------------------------------------------------------------------------------------------------------------------------------------------------------------------------|
| Street Address 66 Valley Rd Allendale                                                                                                                                                                                                                                                                                                                                                                  |                                                                                                                                                                                                                           |
| Applicant Alex Atamian                                                                                                                                                                                                                                                                                                                                                                                 | Address 66 Valley Rd Allendale NJ 07401                                                                                                                                                                                   |
| Owner Alex Atamian                                                                                                                                                                                                                                                                                                                                                                                     | Address 66 Valley Rd Allendale NJ 07401                                                                                                                                                                                   |
| Lessee                                                                                                                                                                                                                                                                                                                                                                                                 | Address                                                                                                                                                                                                                   |
| Last Previous Occupancy                                                                                                                                                                                                                                                                                                                                                                                |                                                                                                                                                                                                                           |
| Size of Lot 38,273 sqft                                                                                                                                                                                                                                                                                                                                                                                |                                                                                                                                                                                                                           |
| Floor area ratio calculation 16%                                                                                                                                                                                                                                                                                                                                                                       |                                                                                                                                                                                                                           |
| Percentage of lot occupied by building(s)                                                                                                                                                                                                                                                                                                                                                              |                                                                                                                                                                                                                           |
| Height of building(s) 32.4' stor                                                                                                                                                                                                                                                                                                                                                                       |                                                                                                                                                                                                                           |
| Set back from front property line 92.8                                                                                                                                                                                                                                                                                                                                                                 | ft. From side (if corner lot)ft.                                                                                                                                                                                          |
| Zoning requirements – Frontage 40 , sid                                                                                                                                                                                                                                                                                                                                                                | de yards 40 , set-back , rear yard 50                                                                                                                                                                                     |
| "Prevailing set-back" of adjoining building                                                                                                                                                                                                                                                                                                                                                            |                                                                                                                                                                                                                           |
| Has there been any previous appeal involv                                                                                                                                                                                                                                                                                                                                                              |                                                                                                                                                                                                                           |
| If so, state character of appeal and date of                                                                                                                                                                                                                                                                                                                                                           | disposition                                                                                                                                                                                                               |
|                                                                                                                                                                                                                                                                                                                                                                                                        |                                                                                                                                                                                                                           |
| D 1 5                                                                                                                                                                                                                                                                                                                                                                                                  |                                                                                                                                                                                                                           |
| Proposed use: Primary residence                                                                                                                                                                                                                                                                                                                                                                        |                                                                                                                                                                                                                           |
|                                                                                                                                                                                                                                                                                                                                                                                                        |                                                                                                                                                                                                                           |
| This application for a use variance include, conditional use ATTACHED HERETO AND MADE A FOLLOWING: (NOTE: All of these paper)                                                                                                                                                                                                                                                                          | approval.  PART OF THIS APPLICATION I SUBMIT THE                                                                                                                                                                          |
| of the Official order issued by the 2 (b) Fifteen (15) copies of all applicatio (c) Fifteen (15) copies of a map showi exist thereon the map shall be a buildings and their approximate loc (d) Fifteen (15) copies of a Plot Plan front, side and rear yard dimensions (e) Fifteen (15) copies of List of Prop each, date of service, together with (f) Fifteen (15) copies of Subdivisio applicable. | ng all lots within 200 feet of the property; if buildings certified "location map" and clearly indicate such ration, together with "prevailing set-back" dimensions. and clearly indicate such buildings thereon with all |
| Date: 10/25/22                                                                                                                                                                                                                                                                                                                                                                                         |                                                                                                                                                                                                                           |
| Date: 10/25/22                                                                                                                                                                                                                                                                                                                                                                                         | 0' ' ' '                                                                                                                                                                                                                  |
|                                                                                                                                                                                                                                                                                                                                                                                                        | Signature of Applicant or Agent                                                                                                                                                                                           |