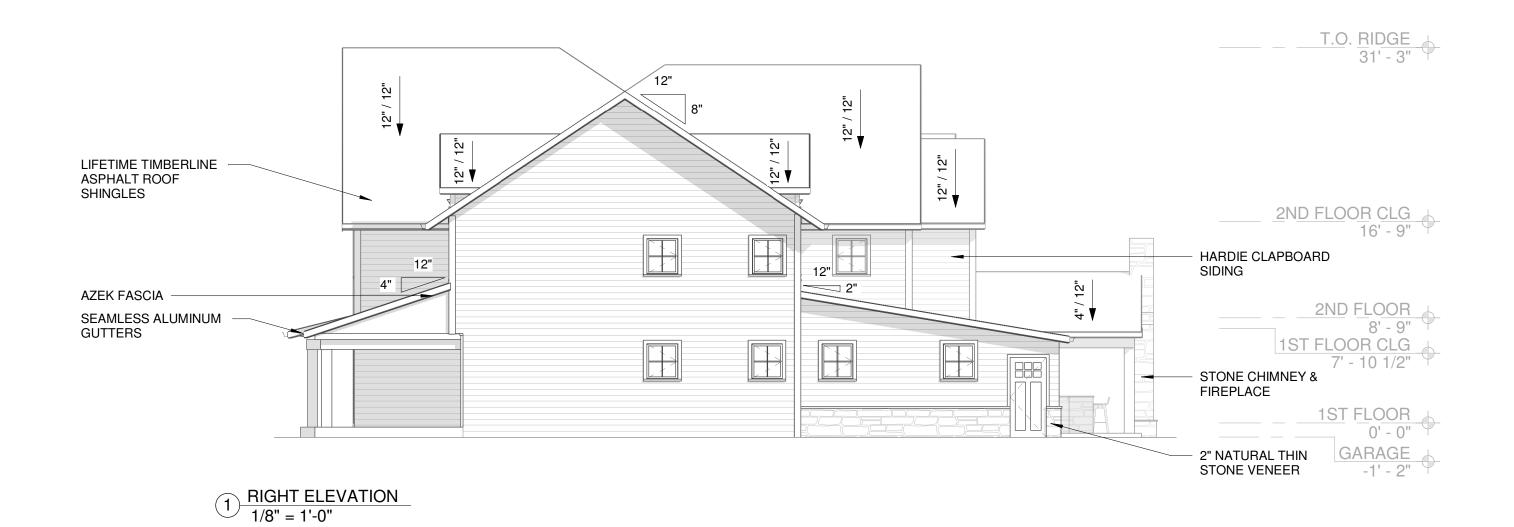

Block: 1203 Lot: 16

Proposed: Addition to the rear of the house for a new kitchen and covered entertaining space, new front porch and an addition over the existing garage.

Pursuant to 270-64B (3). Approval to remove 28 trees.