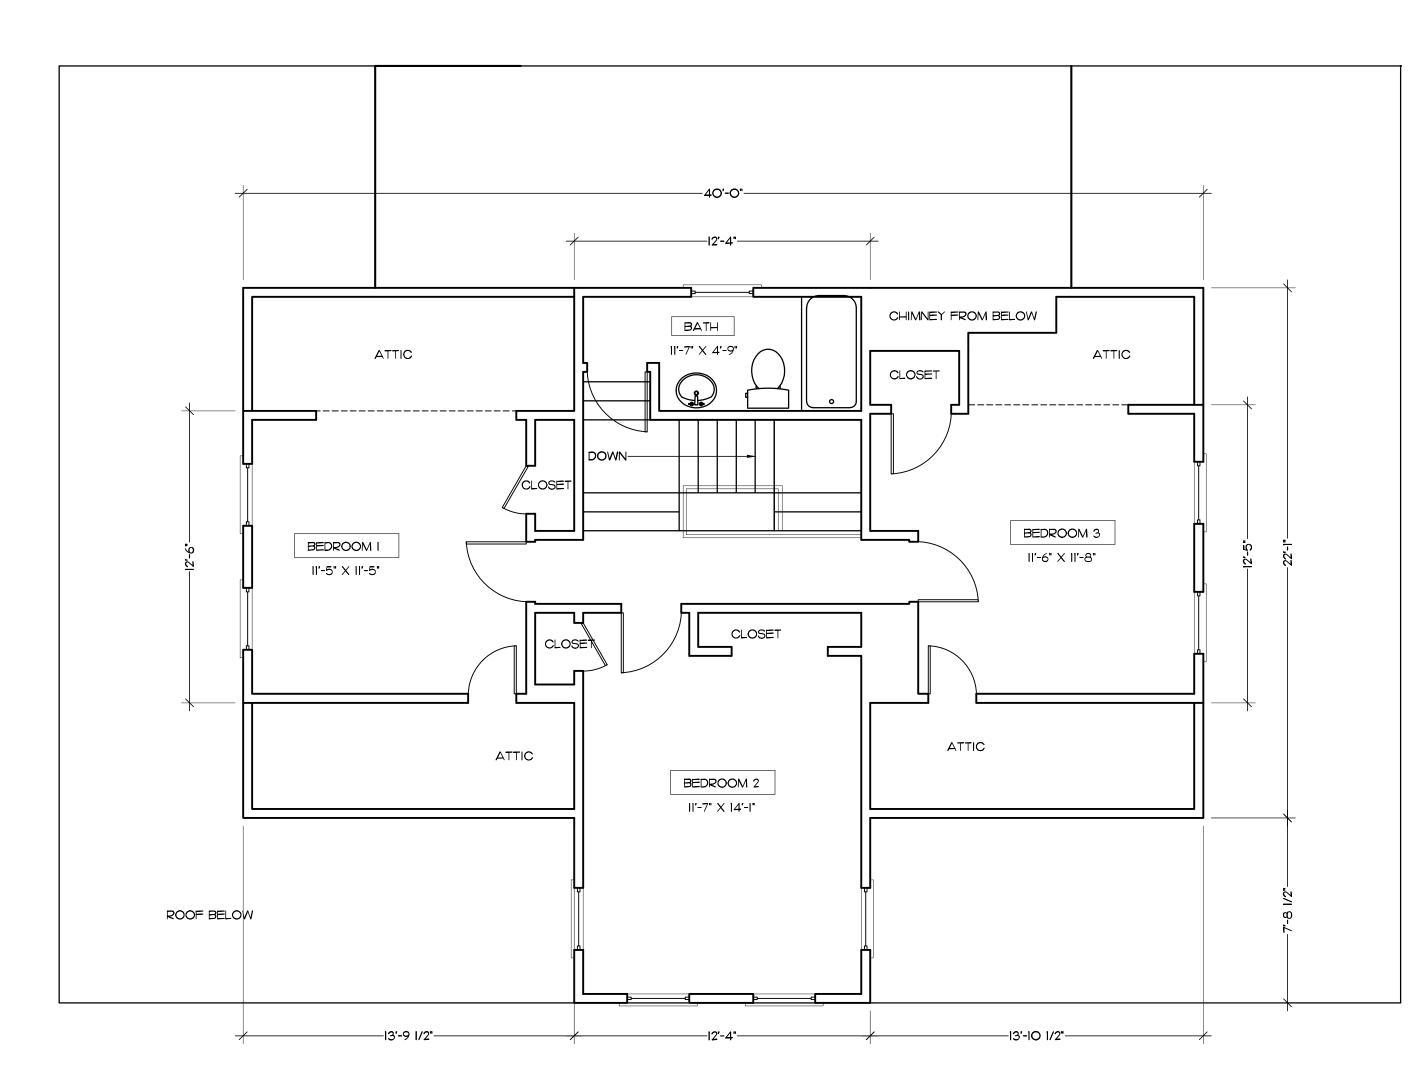

Application File No: LUB 2022-22 Applicant: Nicholas & Kristine Luisi

Address: 735 W. Crescent Avenue, Allendale, NJ 07401

Block: 2204 Lot: 1

Proposed: Second Floor Addition and Poolhouse. Pursuant to 270-64B (2)