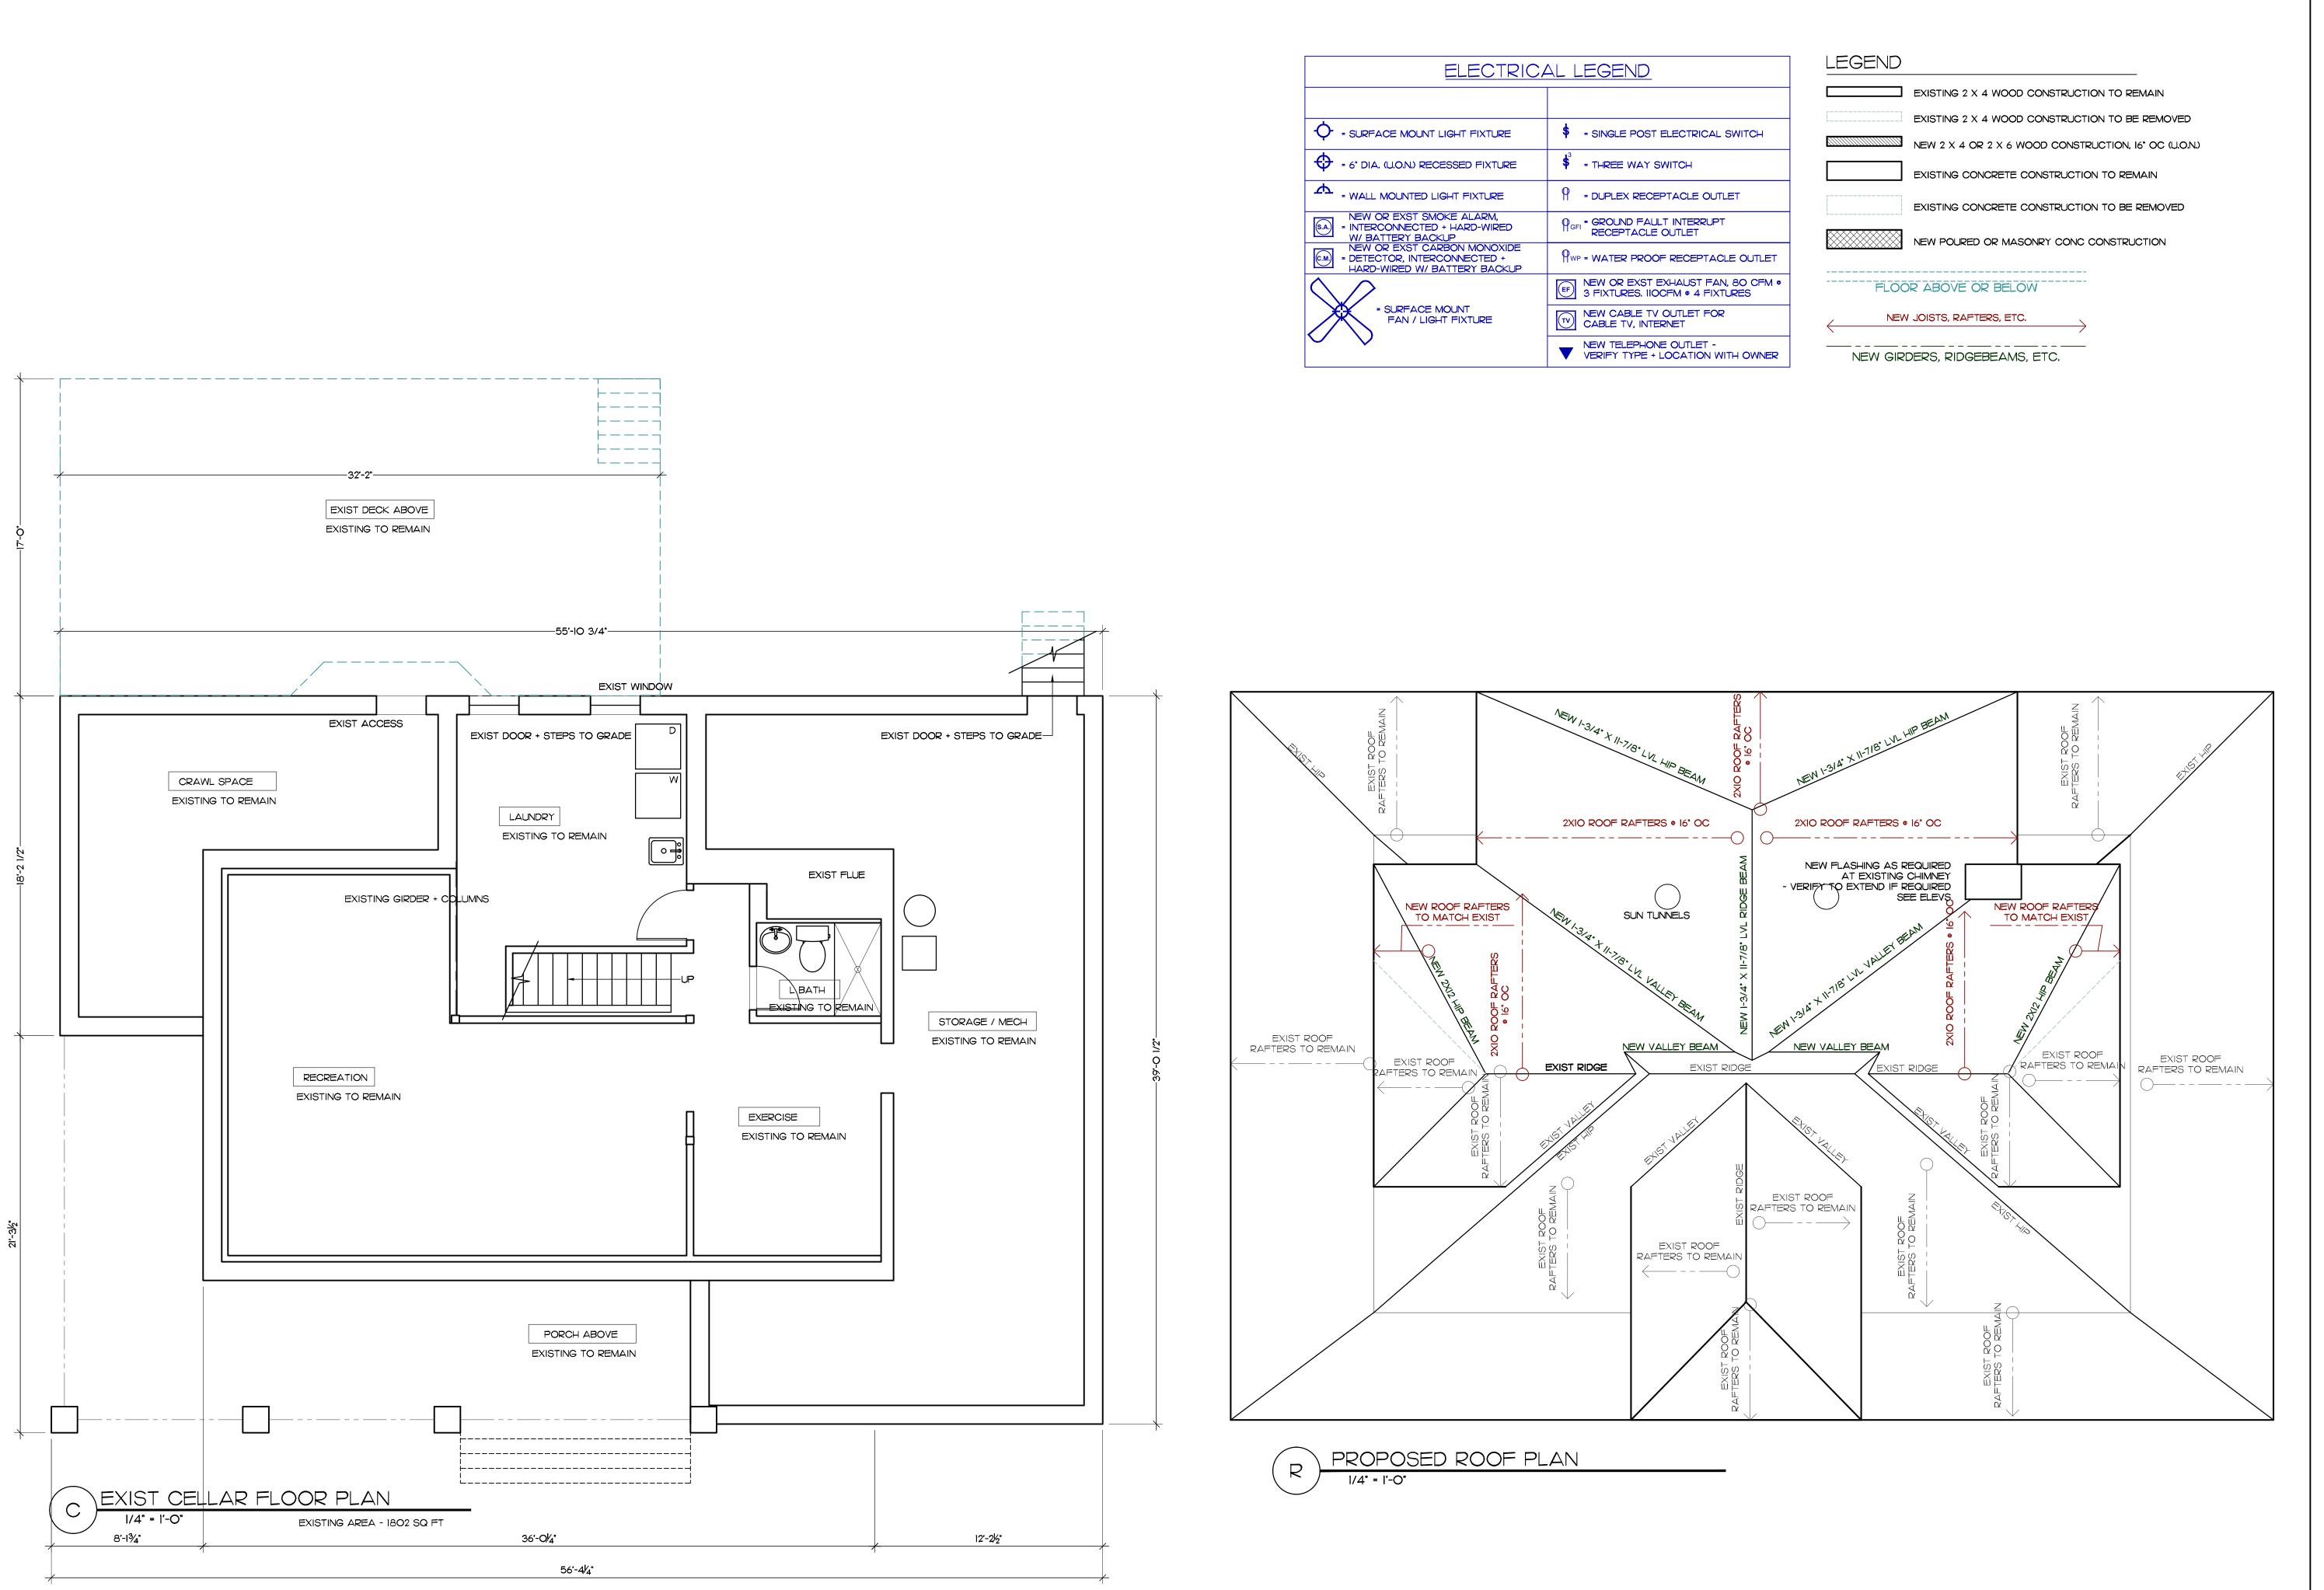

Application File No: LUB 2022-22 Applicant: Nicholas & Kristine Luisi

Address: 735 W. Crescent Avenue, Allendale, NJ 07401

Block: 2204 Lot: 1

Proposed: Second Floor Addition and Poolhouse. Pursuant to 270-64B (2)