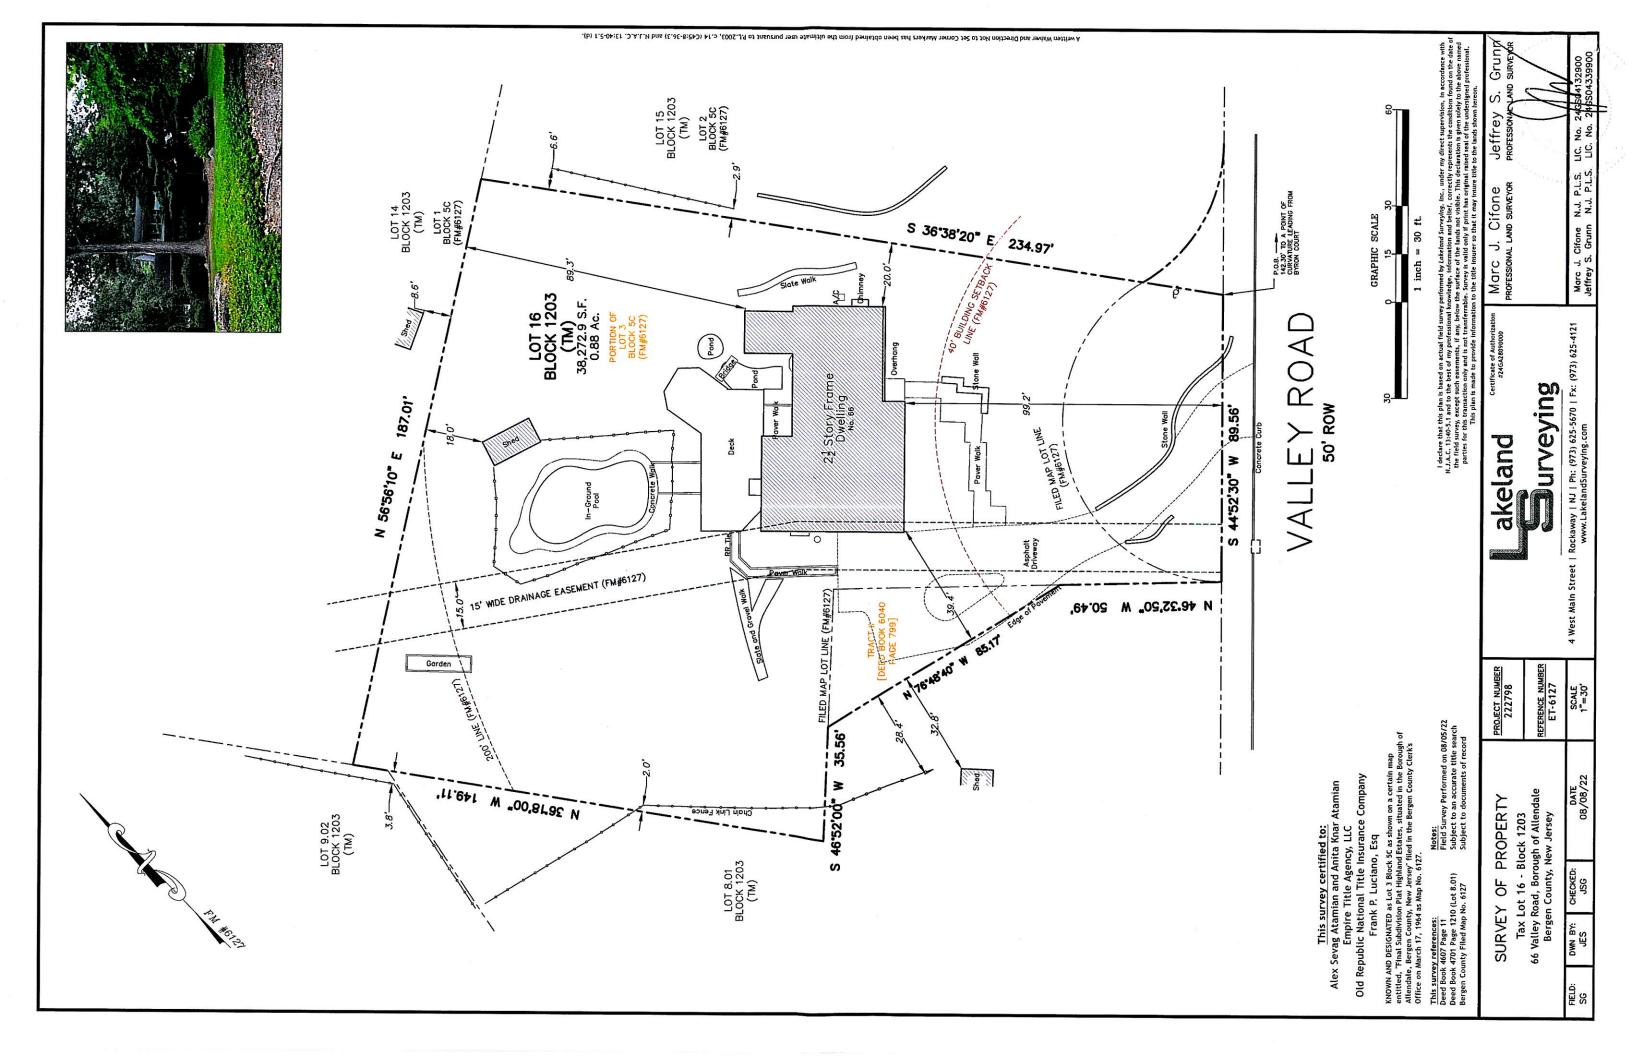

Block: 1203 Lot: 16

Proposed: Addition to the rear of the house for a new kitchen and covered entertaining space, new front porch and an addition over the existing garage.

Pursuant to 270-64B (3). Approval to remove 28 trees.

### DESCRIPTION OF PROPOSED STRUCTURE OR USE

| PREMISES AFFECTED known as Lot(s)                                                                                                                                                                                                                                                                                                                                                                      | Block(s)                                                                                                                                                                                                                  |
|--------------------------------------------------------------------------------------------------------------------------------------------------------------------------------------------------------------------------------------------------------------------------------------------------------------------------------------------------------------------------------------------------------|---------------------------------------------------------------------------------------------------------------------------------------------------------------------------------------------------------------------------|
| Street Address 66 Valley Rd Allendale                                                                                                                                                                                                                                                                                                                                                                  |                                                                                                                                                                                                                           |
| Applicant Alex Atamian                                                                                                                                                                                                                                                                                                                                                                                 | Address 66 Valley Rd Allendale NJ 07401                                                                                                                                                                                   |
| Owner Alex Atamian                                                                                                                                                                                                                                                                                                                                                                                     | Address 66 Valley Rd Allendale NJ 07401                                                                                                                                                                                   |
| Lessee                                                                                                                                                                                                                                                                                                                                                                                                 | Address                                                                                                                                                                                                                   |
| Last Previous Occupancy                                                                                                                                                                                                                                                                                                                                                                                |                                                                                                                                                                                                                           |
| Size of Lot 38,273 sqft                                                                                                                                                                                                                                                                                                                                                                                |                                                                                                                                                                                                                           |
| Floor area ratio calculation 16%                                                                                                                                                                                                                                                                                                                                                                       |                                                                                                                                                                                                                           |
| Percentage of lot occupied by building(s)                                                                                                                                                                                                                                                                                                                                                              |                                                                                                                                                                                                                           |
| Height of building(s) 32.4' stor                                                                                                                                                                                                                                                                                                                                                                       |                                                                                                                                                                                                                           |
| Set back from front property line 92.8                                                                                                                                                                                                                                                                                                                                                                 | ft. From side (if corner lot)ft.                                                                                                                                                                                          |
| Zoning requirements – Frontage 40 , sid                                                                                                                                                                                                                                                                                                                                                                | de yards 40 , set-back , rear yard 50                                                                                                                                                                                     |
| "Prevailing set-back" of adjoining building                                                                                                                                                                                                                                                                                                                                                            |                                                                                                                                                                                                                           |
| Has there been any previous appeal involv                                                                                                                                                                                                                                                                                                                                                              |                                                                                                                                                                                                                           |
| If so, state character of appeal and date of                                                                                                                                                                                                                                                                                                                                                           | disposition                                                                                                                                                                                                               |
|                                                                                                                                                                                                                                                                                                                                                                                                        |                                                                                                                                                                                                                           |
| D 1 5                                                                                                                                                                                                                                                                                                                                                                                                  |                                                                                                                                                                                                                           |
| Proposed use: Primary residence                                                                                                                                                                                                                                                                                                                                                                        |                                                                                                                                                                                                                           |
|                                                                                                                                                                                                                                                                                                                                                                                                        |                                                                                                                                                                                                                           |
| This application for a use variance include, conditional use ATTACHED HERETO AND MADE A FOLLOWING: (NOTE: All of these paper)                                                                                                                                                                                                                                                                          | approval.  PART OF THIS APPLICATION I SUBMIT THE                                                                                                                                                                          |
| of the Official order issued by the 2 (b) Fifteen (15) copies of all applicatio (c) Fifteen (15) copies of a map showi exist thereon the map shall be a buildings and their approximate loc (d) Fifteen (15) copies of a Plot Plan front, side and rear yard dimensions (e) Fifteen (15) copies of List of Prop each, date of service, together with (f) Fifteen (15) copies of Subdivisio applicable. | ng all lots within 200 feet of the property; if buildings certified "location map" and clearly indicate such ration, together with "prevailing set-back" dimensions. and clearly indicate such buildings thereon with all |
| Date: 10/25/22                                                                                                                                                                                                                                                                                                                                                                                         |                                                                                                                                                                                                                           |
| Date: 10/25/22                                                                                                                                                                                                                                                                                                                                                                                         | 0' ' ' '                                                                                                                                                                                                                  |
|                                                                                                                                                                                                                                                                                                                                                                                                        | Signature of Applicant or Agent                                                                                                                                                                                           |