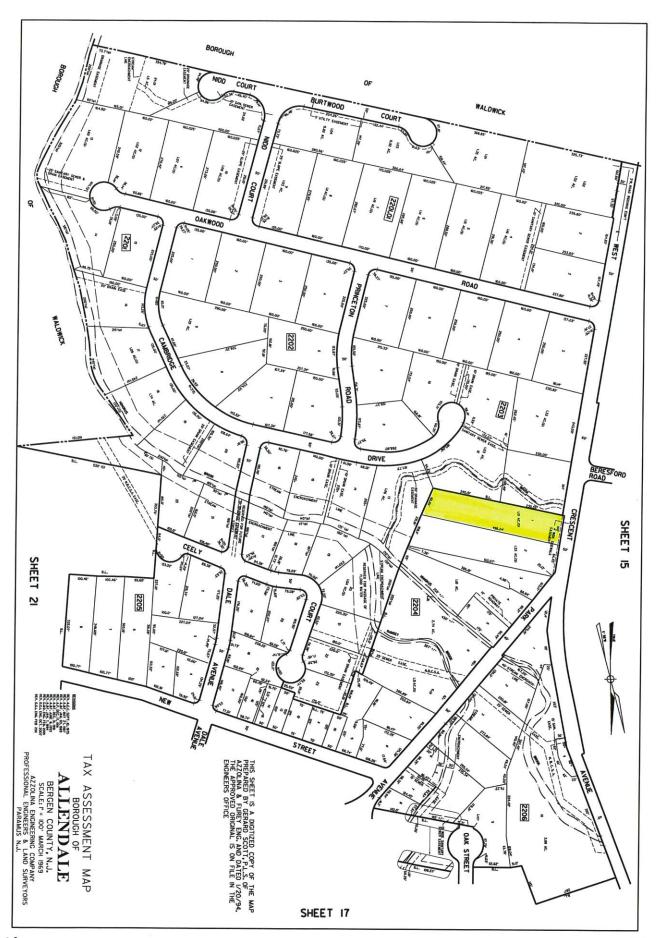

### DESCRIPTION OF PROPOSED STRUCTURE OR USE

| PREMISES AFFECTED known as Lot(s)                                                                                                                                                                                                                                                                                                                                                                      | Block(s)                                                                                                                                                                                                                  |
|--------------------------------------------------------------------------------------------------------------------------------------------------------------------------------------------------------------------------------------------------------------------------------------------------------------------------------------------------------------------------------------------------------|---------------------------------------------------------------------------------------------------------------------------------------------------------------------------------------------------------------------------|
| Street Address 66 Valley Rd Allendale                                                                                                                                                                                                                                                                                                                                                                  |                                                                                                                                                                                                                           |
| Applicant Alex Atamian                                                                                                                                                                                                                                                                                                                                                                                 | Address 66 Valley Rd Allendale NJ 07401                                                                                                                                                                                   |
| Owner Alex Atamian                                                                                                                                                                                                                                                                                                                                                                                     | Address 66 Valley Rd Allendale NJ 07401                                                                                                                                                                                   |
| Lessee                                                                                                                                                                                                                                                                                                                                                                                                 | Address                                                                                                                                                                                                                   |
| Last Previous Occupancy                                                                                                                                                                                                                                                                                                                                                                                |                                                                                                                                                                                                                           |
| Size of Lot 38,273 sqft                                                                                                                                                                                                                                                                                                                                                                                |                                                                                                                                                                                                                           |
| Floor area ratio calculation 16%                                                                                                                                                                                                                                                                                                                                                                       |                                                                                                                                                                                                                           |
| Percentage of lot occupied by building(s)                                                                                                                                                                                                                                                                                                                                                              |                                                                                                                                                                                                                           |
| Height of building(s) 32.4' stor                                                                                                                                                                                                                                                                                                                                                                       |                                                                                                                                                                                                                           |
| Set back from front property line 92.8                                                                                                                                                                                                                                                                                                                                                                 | ft. From side (if corner lot)ft.                                                                                                                                                                                          |
| Zoning requirements – Frontage 40 , sid                                                                                                                                                                                                                                                                                                                                                                | de yards 40 , set-back , rear yard 50                                                                                                                                                                                     |
| "Prevailing set-back" of adjoining building                                                                                                                                                                                                                                                                                                                                                            |                                                                                                                                                                                                                           |
| Has there been any previous appeal involv                                                                                                                                                                                                                                                                                                                                                              |                                                                                                                                                                                                                           |
| If so, state character of appeal and date of                                                                                                                                                                                                                                                                                                                                                           | disposition                                                                                                                                                                                                               |
|                                                                                                                                                                                                                                                                                                                                                                                                        |                                                                                                                                                                                                                           |
| D 1 5                                                                                                                                                                                                                                                                                                                                                                                                  |                                                                                                                                                                                                                           |
| Proposed use: Primary residence                                                                                                                                                                                                                                                                                                                                                                        |                                                                                                                                                                                                                           |
|                                                                                                                                                                                                                                                                                                                                                                                                        |                                                                                                                                                                                                                           |
| This application for a use variance include, conditional use ATTACHED HERETO AND MADE A FOLLOWING: (NOTE: All of these paper)                                                                                                                                                                                                                                                                          | approval.  PART OF THIS APPLICATION I SUBMIT THE                                                                                                                                                                          |
| of the Official order issued by the 2 (b) Fifteen (15) copies of all applicatio (c) Fifteen (15) copies of a map showi exist thereon the map shall be a buildings and their approximate loc (d) Fifteen (15) copies of a Plot Plan front, side and rear yard dimensions (e) Fifteen (15) copies of List of Prop each, date of service, together with (f) Fifteen (15) copies of Subdivisio applicable. | ng all lots within 200 feet of the property; if buildings certified "location map" and clearly indicate such ration, together with "prevailing set-back" dimensions. and clearly indicate such buildings thereon with all |
| Date: 10/25/22                                                                                                                                                                                                                                                                                                                                                                                         |                                                                                                                                                                                                                           |
| Date: 10/25/22                                                                                                                                                                                                                                                                                                                                                                                         | 0' ' ' '                                                                                                                                                                                                                  |
|                                                                                                                                                                                                                                                                                                                                                                                                        | Signature of Applicant or Agent                                                                                                                                                                                           |