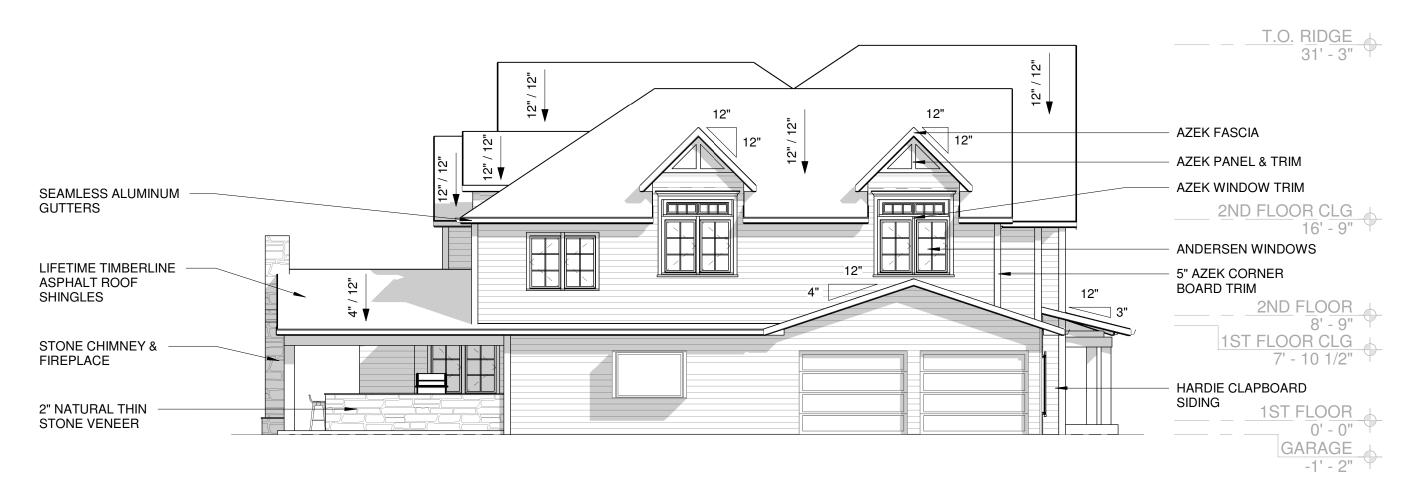

Block: 1203 Lot: 16

Proposed: Addition to the rear of the house for a new kitchen and covered entertaining space, new front porch and an addition over the existing garage.

Pursuant to 270-64B (3). Approval to remove 28 trees.