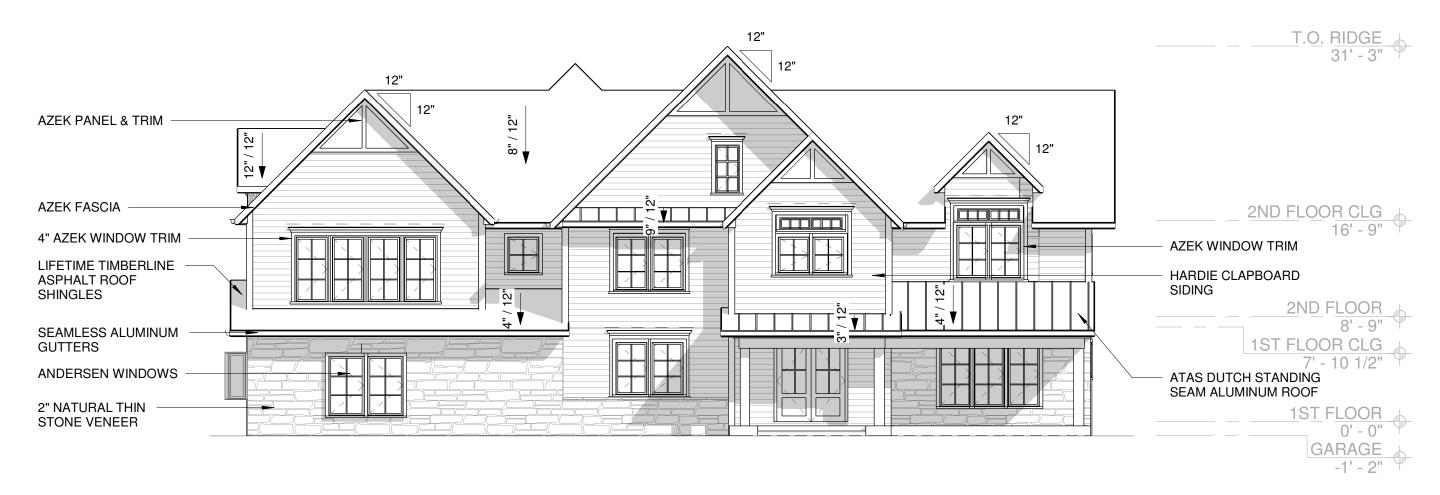

Block: 1203 Lot: 16

Proposed: Addition to the rear of the house for a new kitchen and covered entertaining space, new front porch and an addition over the existing garage.

Pursuant to 270-64B (3). Approval to remove 28 trees.

### DESCRIPTION OF PROPOSED STRUCTURE OR USE

| PREMISES AFFECTED known as Lot(s)                                                                                                                                                                                                                                                                                                                                                                      | Block(s)                                                                                                                                                                                                                  |
|--------------------------------------------------------------------------------------------------------------------------------------------------------------------------------------------------------------------------------------------------------------------------------------------------------------------------------------------------------------------------------------------------------|---------------------------------------------------------------------------------------------------------------------------------------------------------------------------------------------------------------------------|
| Street Address 66 Valley Rd Allendale                                                                                                                                                                                                                                                                                                                                                                  |                                                                                                                                                                                                                           |
| Applicant Alex Atamian                                                                                                                                                                                                                                                                                                                                                                                 | Address 66 Valley Rd Allendale NJ 07401                                                                                                                                                                                   |
| Owner Alex Atamian                                                                                                                                                                                                                                                                                                                                                                                     | Address 66 Valley Rd Allendale NJ 07401                                                                                                                                                                                   |
| Lessee                                                                                                                                                                                                                                                                                                                                                                                                 | Address                                                                                                                                                                                                                   |
| Last Previous Occupancy                                                                                                                                                                                                                                                                                                                                                                                |                                                                                                                                                                                                                           |
| Size of Lot 38,273 sqft                                                                                                                                                                                                                                                                                                                                                                                |                                                                                                                                                                                                                           |
| Floor area ratio calculation 16%                                                                                                                                                                                                                                                                                                                                                                       |                                                                                                                                                                                                                           |
| Percentage of lot occupied by building(s)                                                                                                                                                                                                                                                                                                                                                              |                                                                                                                                                                                                                           |
| Height of building(s) 32.4' stor                                                                                                                                                                                                                                                                                                                                                                       |                                                                                                                                                                                                                           |
| Set back from front property line 92.8                                                                                                                                                                                                                                                                                                                                                                 | ft. From side (if corner lot)ft.                                                                                                                                                                                          |
| Zoning requirements – Frontage 40 , sid                                                                                                                                                                                                                                                                                                                                                                | de yards 40 , set-back , rear yard 50                                                                                                                                                                                     |
| "Prevailing set-back" of adjoining building                                                                                                                                                                                                                                                                                                                                                            |                                                                                                                                                                                                                           |
| Has there been any previous appeal involv                                                                                                                                                                                                                                                                                                                                                              |                                                                                                                                                                                                                           |
| If so, state character of appeal and date of                                                                                                                                                                                                                                                                                                                                                           | disposition                                                                                                                                                                                                               |
|                                                                                                                                                                                                                                                                                                                                                                                                        |                                                                                                                                                                                                                           |
| D 1 5                                                                                                                                                                                                                                                                                                                                                                                                  |                                                                                                                                                                                                                           |
| Proposed use: Primary residence                                                                                                                                                                                                                                                                                                                                                                        |                                                                                                                                                                                                                           |
|                                                                                                                                                                                                                                                                                                                                                                                                        |                                                                                                                                                                                                                           |
| This application for a use variance include, conditional use ATTACHED HERETO AND MADE A FOLLOWING: (NOTE: All of these paper)                                                                                                                                                                                                                                                                          | approval.  PART OF THIS APPLICATION I SUBMIT THE                                                                                                                                                                          |
| of the Official order issued by the 2 (b) Fifteen (15) copies of all applicatio (c) Fifteen (15) copies of a map showi exist thereon the map shall be a buildings and their approximate loc (d) Fifteen (15) copies of a Plot Plan front, side and rear yard dimensions (e) Fifteen (15) copies of List of Prop each, date of service, together with (f) Fifteen (15) copies of Subdivisio applicable. | ng all lots within 200 feet of the property; if buildings certified "location map" and clearly indicate such ration, together with "prevailing set-back" dimensions. and clearly indicate such buildings thereon with all |
| Date: 10/25/22                                                                                                                                                                                                                                                                                                                                                                                         |                                                                                                                                                                                                                           |
| Date: 10/25/22                                                                                                                                                                                                                                                                                                                                                                                         | 0' ' ' '                                                                                                                                                                                                                  |
|                                                                                                                                                                                                                                                                                                                                                                                                        | Signature of Applicant or Agent                                                                                                                                                                                           |