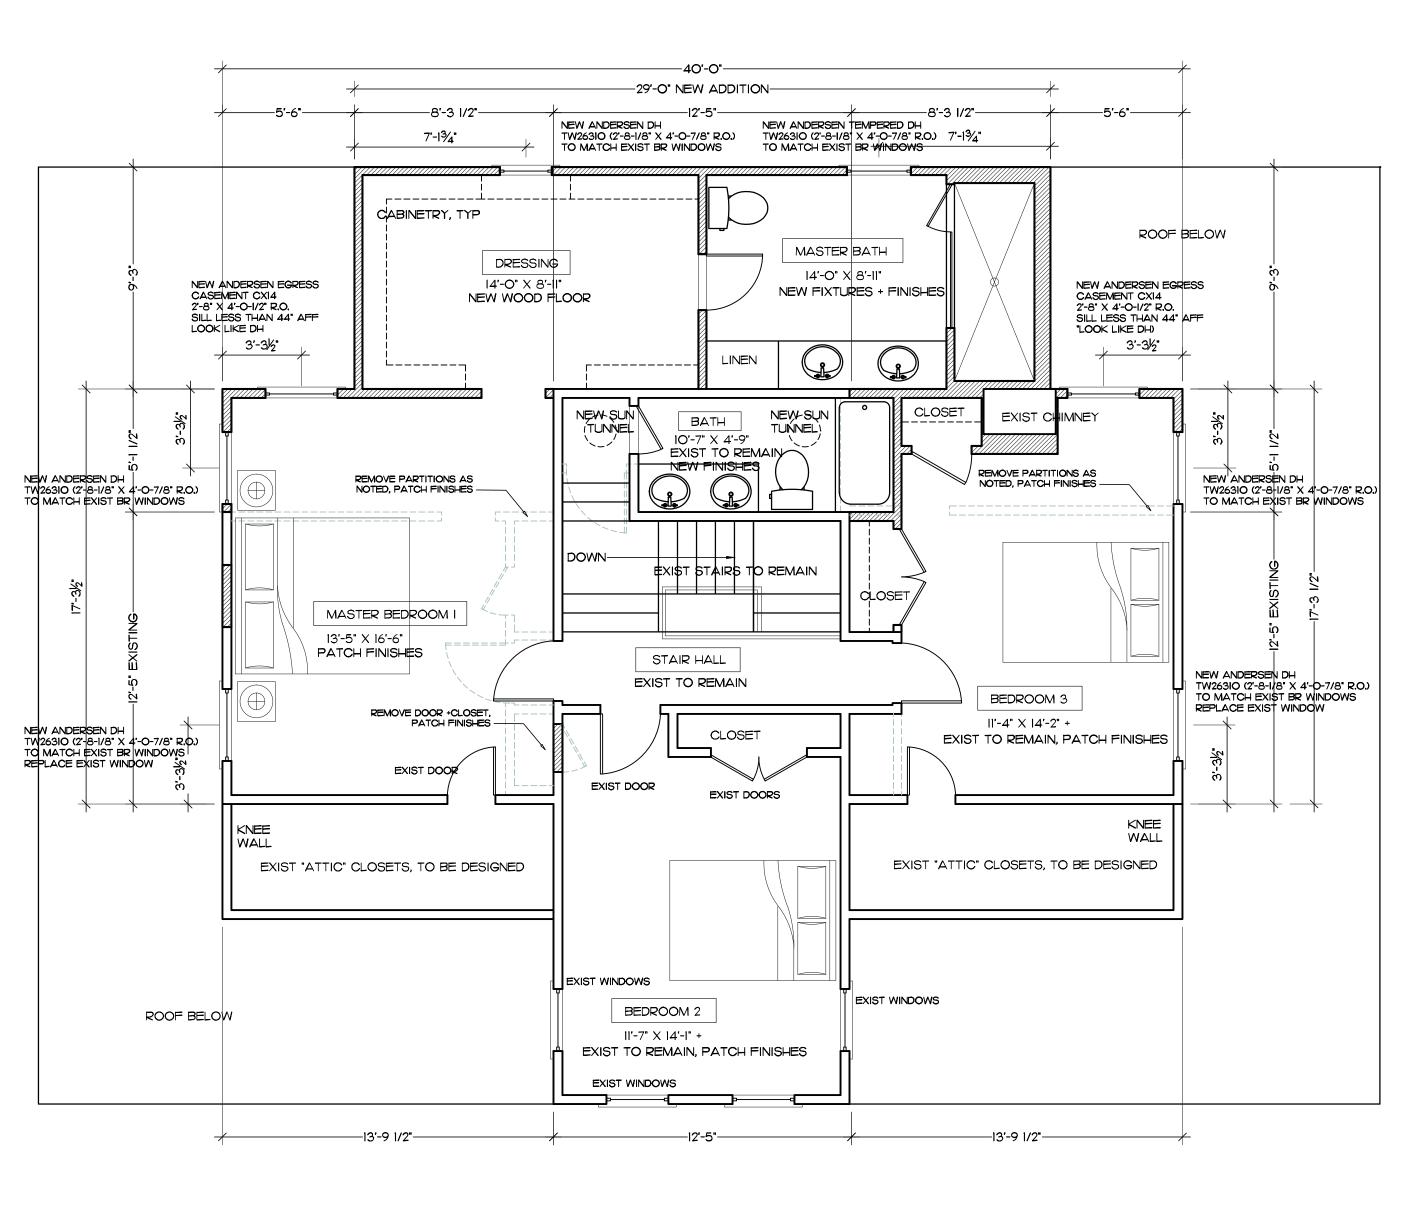

Application File No: LUB 2022-22 Applicant: Nicholas & Kristine Luisi

Address: 735 W. Crescent Avenue, Allendale, NJ 07401

Block: 2204 Lot: 1

Proposed: Second Floor Addition and Poolhouse. Pursuant to 270-64B (2)