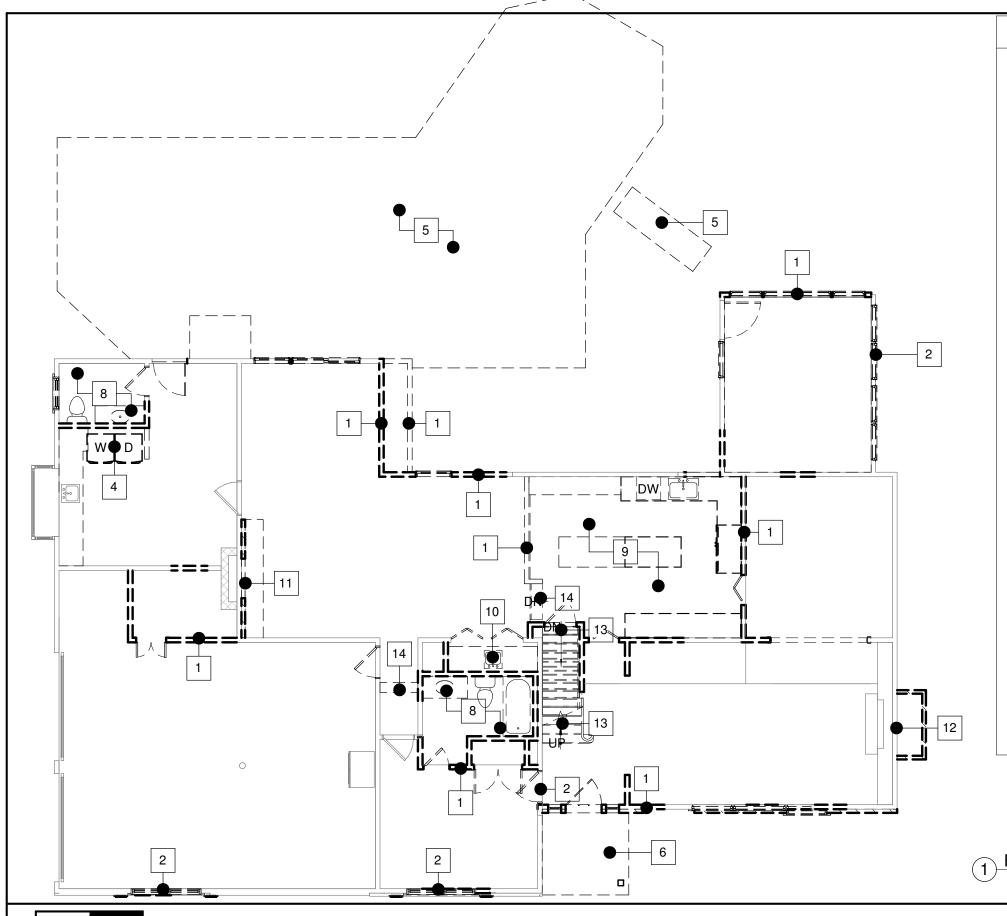

Block: 1203 Lot: 16

Proposed: Addition to the rear of the house for a new kitchen and covered entertaining space, new front porch and an addition over the existing garage.

Pursuant to 270-64B (3). Approval to remove 28 trees.