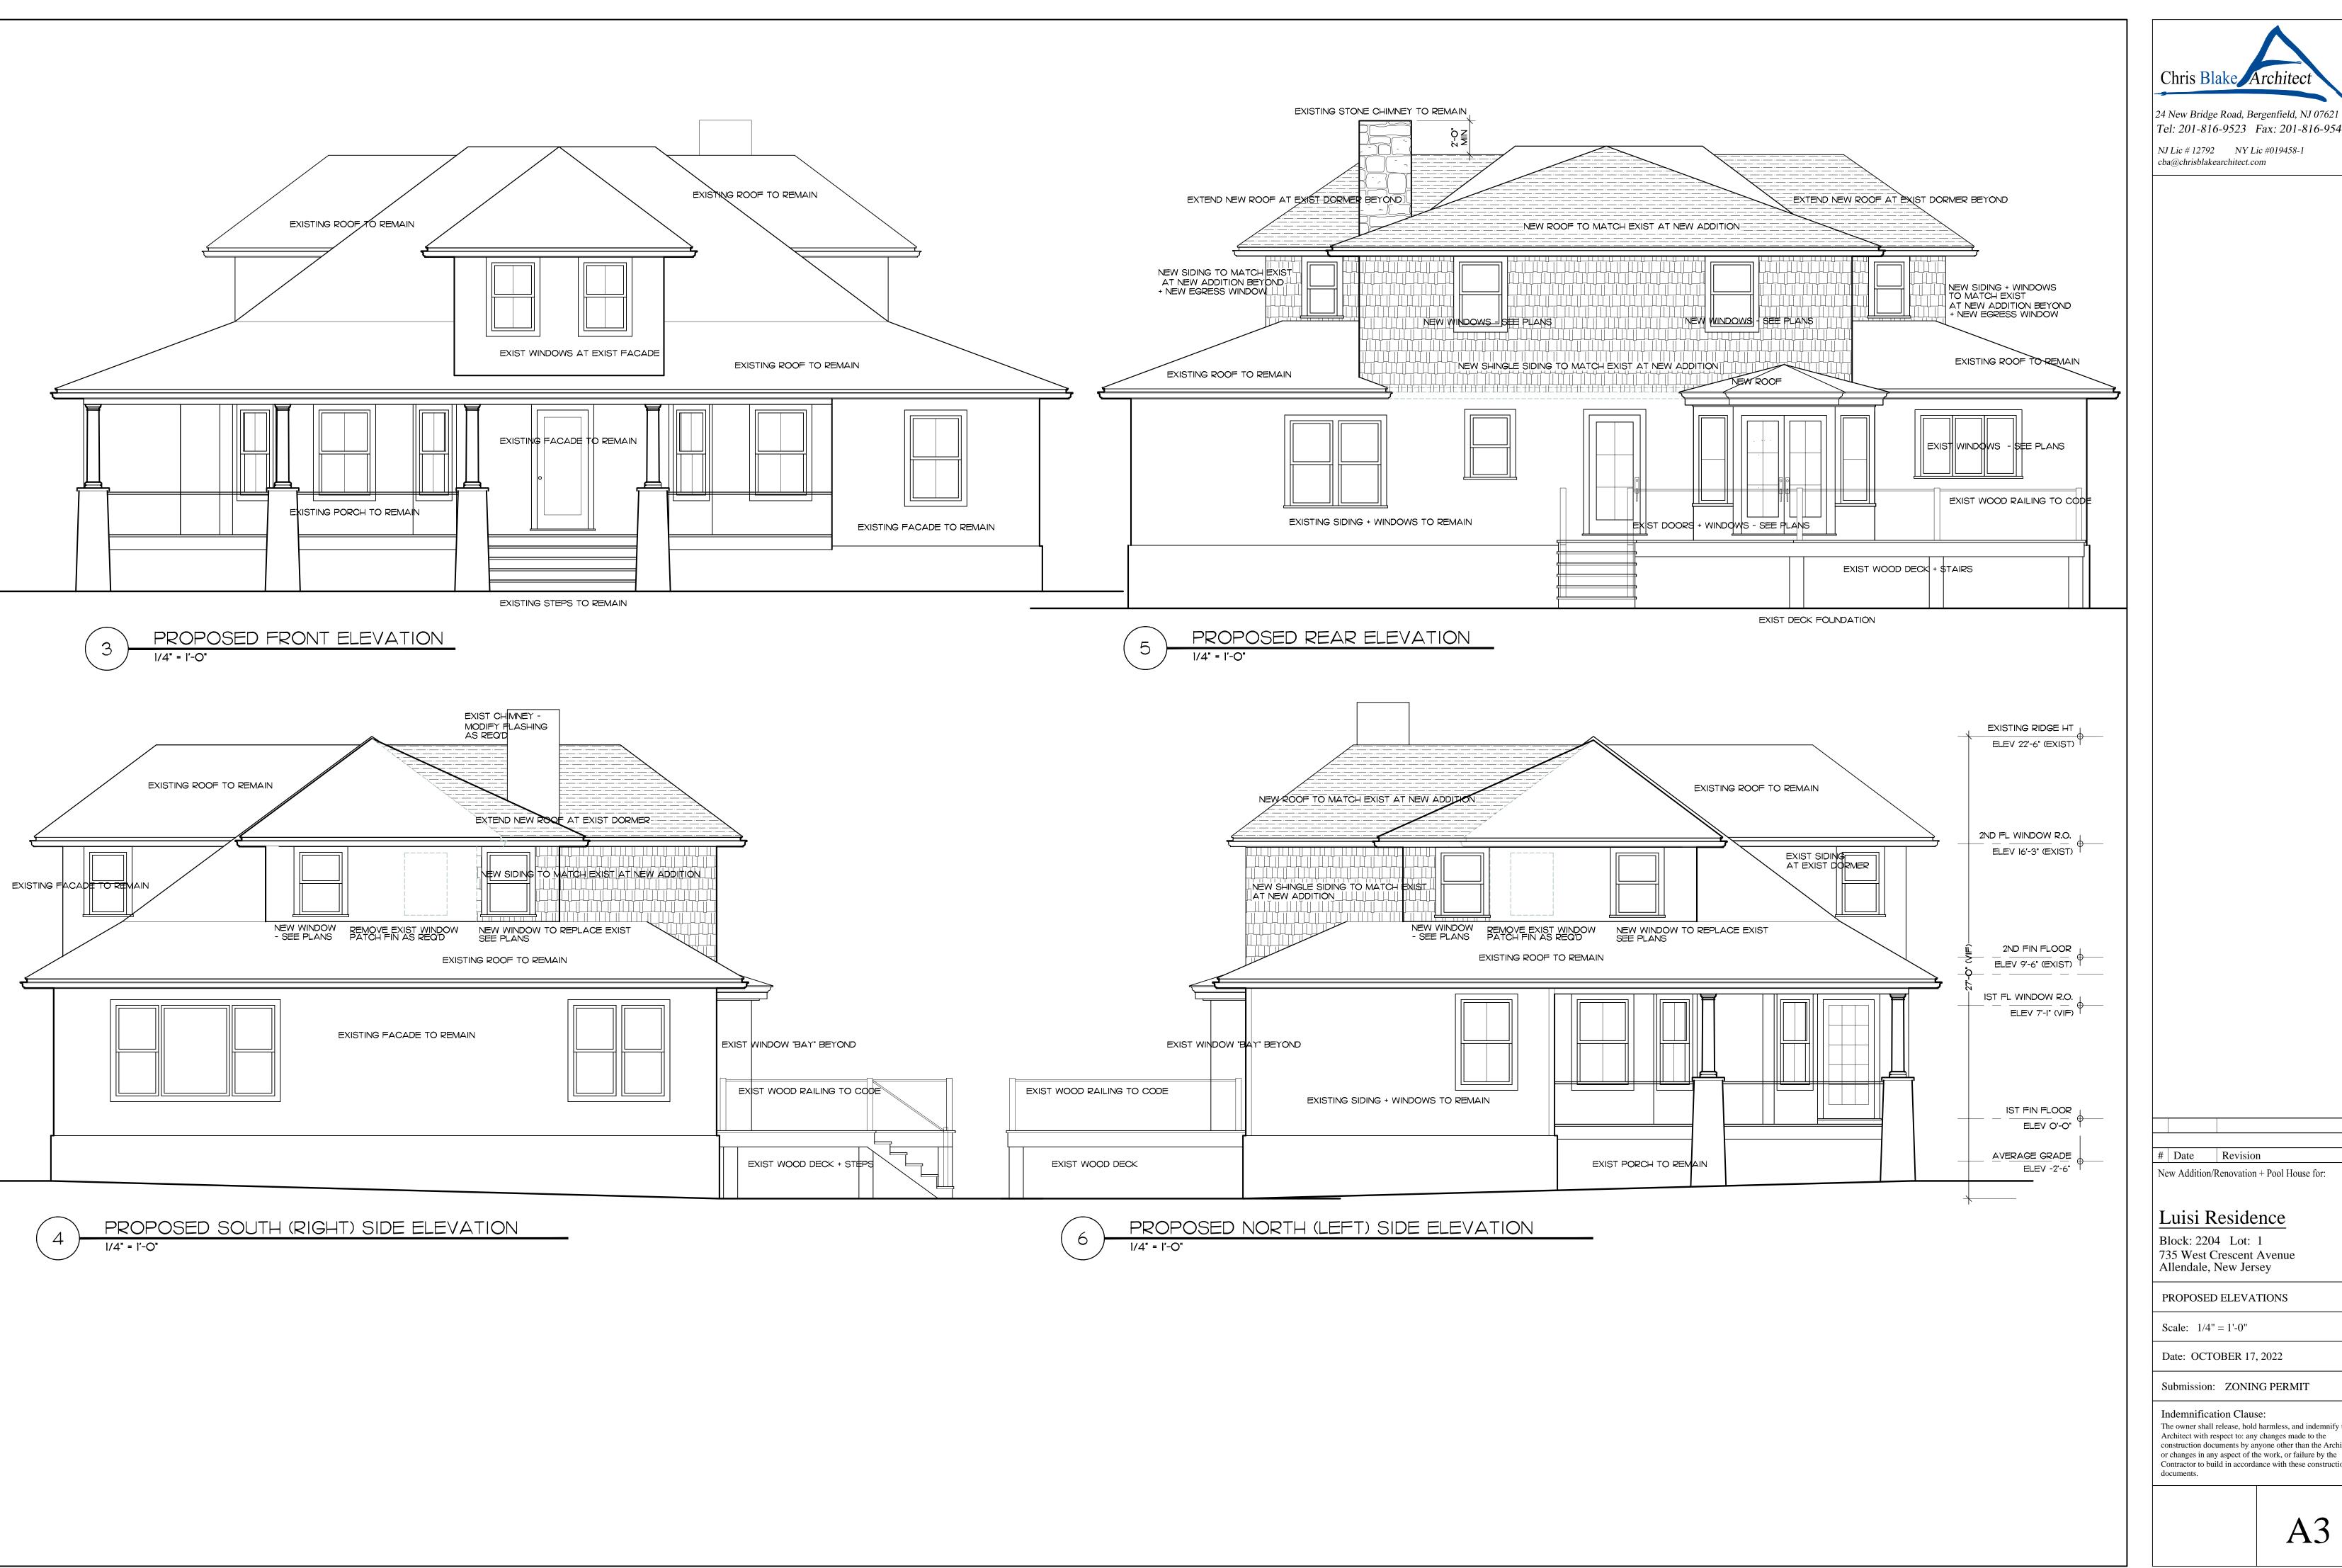

Application File No: LUB 2022-22 Applicant: Nicholas & Kristine Luisi

Address: 735 W. Crescent Avenue, Allendale, NJ 07401

Block: 2204 Lot: 1

Proposed: Second Floor Addition and Poolhouse. Pursuant to 270-64B (2)