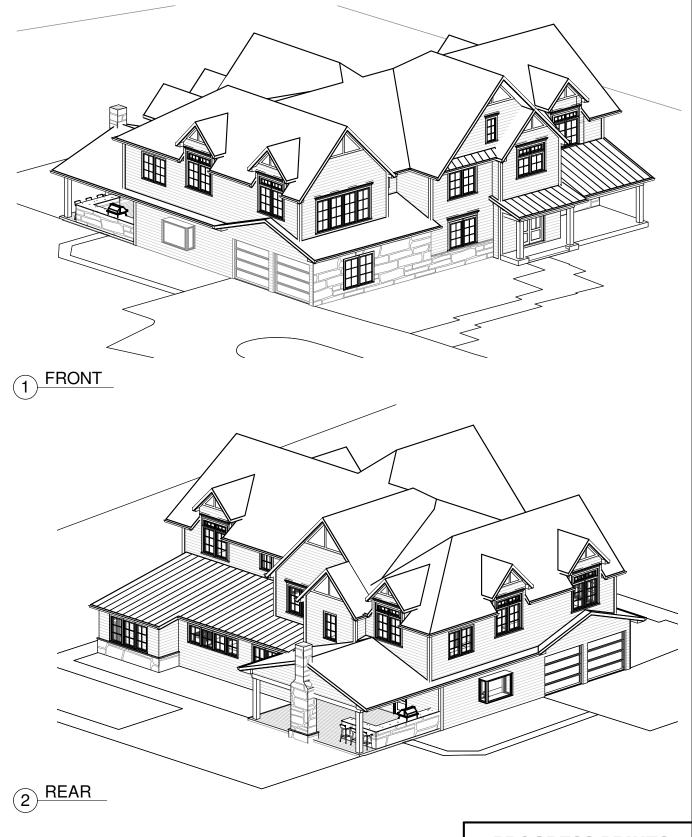

Block: 1203 Lot: 16

Proposed: Addition to the rear of the house for a new kitchen and covered entertaining space, new front porch and an addition over the existing garage.

Pursuant to 270-64B (3). Approval to remove 28 trees.