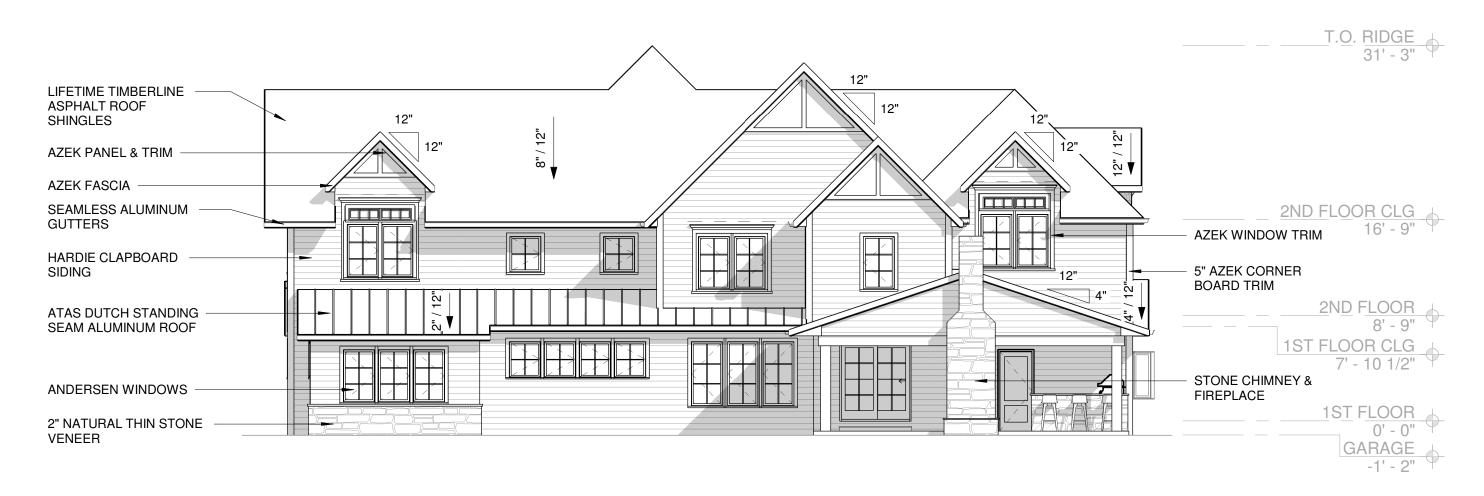

Block: 1203 Lot: 16

Proposed: Addition to the rear of the house for a new kitchen and covered entertaining space, new front porch and an addition over the existing garage.

Pursuant to 270-64B (3). Approval to remove 28 trees.