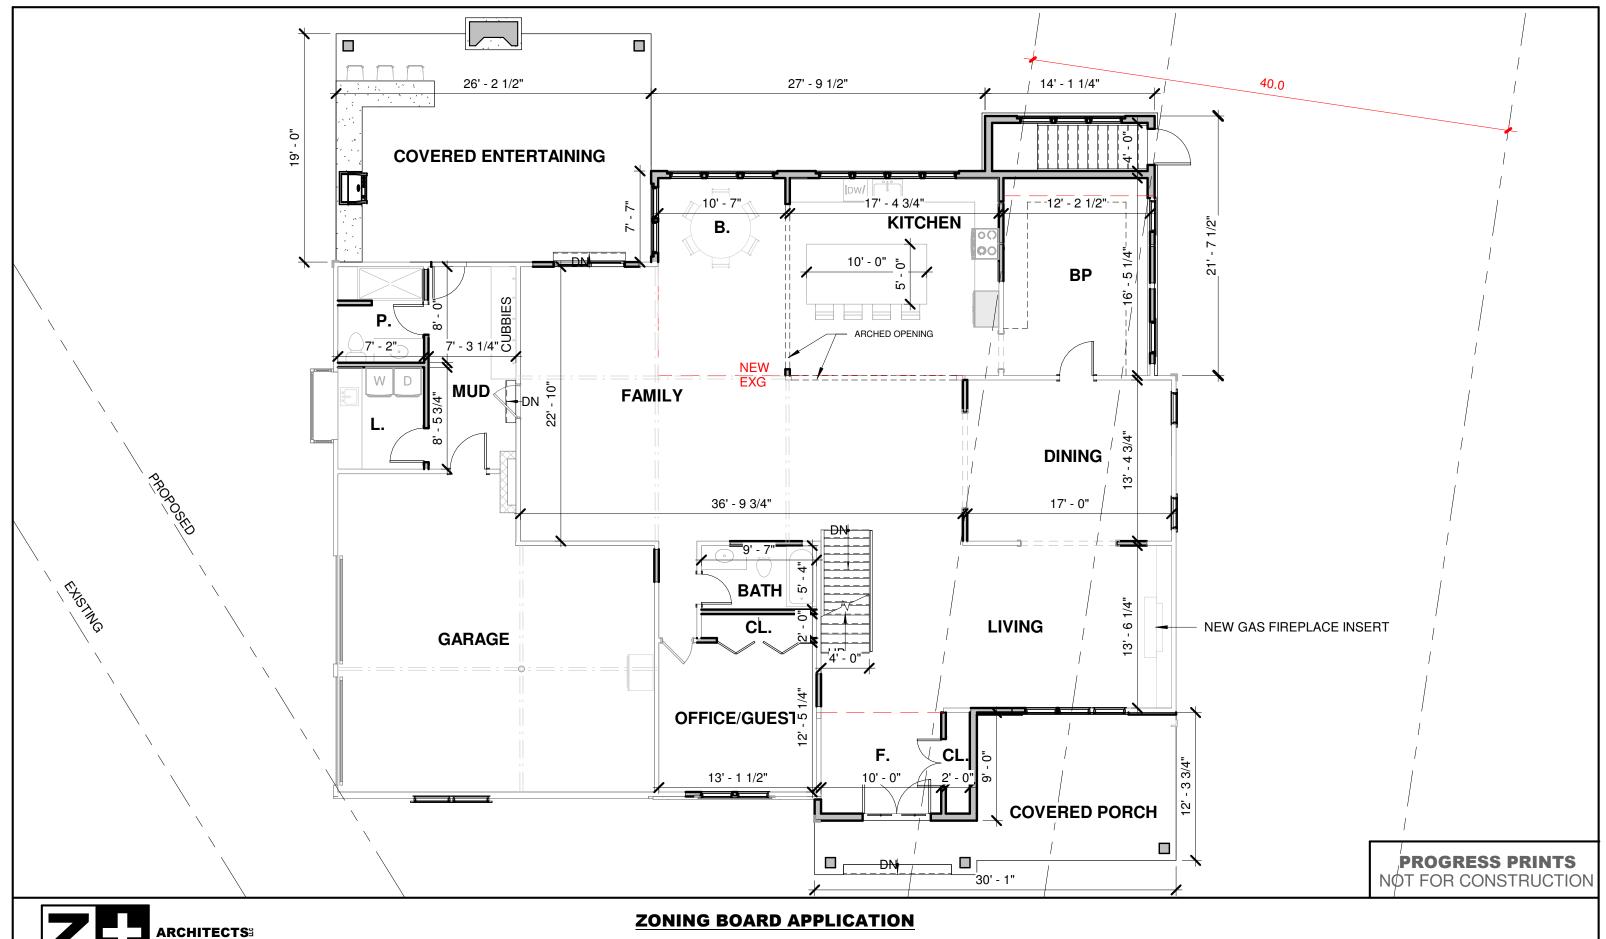

Block: 1203 Lot: 16

Proposed: Addition to the rear of the house for a new kitchen and covered entertaining space, new front porch and an addition over the existing garage.

Pursuant to 270-64B (3). Approval to remove 28 trees.

### DESCRIPTION OF PROPOSED STRUCTURE OR USE

| PREMISES AFFECTED known as Lot(s)                                                                                                                                                                                                                                                                                                                                                                      | Block(s)                                                                                                                                                                                                                  |
|--------------------------------------------------------------------------------------------------------------------------------------------------------------------------------------------------------------------------------------------------------------------------------------------------------------------------------------------------------------------------------------------------------|---------------------------------------------------------------------------------------------------------------------------------------------------------------------------------------------------------------------------|
| Street Address 66 Valley Rd Allendale                                                                                                                                                                                                                                                                                                                                                                  |                                                                                                                                                                                                                           |
| Applicant Alex Atamian                                                                                                                                                                                                                                                                                                                                                                                 | Address 66 Valley Rd Allendale NJ 07401                                                                                                                                                                                   |
| Owner Alex Atamian                                                                                                                                                                                                                                                                                                                                                                                     | Address 66 Valley Rd Allendale NJ 07401                                                                                                                                                                                   |
| Lessee                                                                                                                                                                                                                                                                                                                                                                                                 | Address                                                                                                                                                                                                                   |
| Last Previous Occupancy                                                                                                                                                                                                                                                                                                                                                                                |                                                                                                                                                                                                                           |
| Size of Lot 38,273 sqft                                                                                                                                                                                                                                                                                                                                                                                |                                                                                                                                                                                                                           |
| Floor area ratio calculation 16%                                                                                                                                                                                                                                                                                                                                                                       |                                                                                                                                                                                                                           |
| Percentage of lot occupied by building(s)                                                                                                                                                                                                                                                                                                                                                              |                                                                                                                                                                                                                           |
| Height of building(s) 32.4' stor                                                                                                                                                                                                                                                                                                                                                                       |                                                                                                                                                                                                                           |
| Set back from front property line 92.8                                                                                                                                                                                                                                                                                                                                                                 | ft. From side (if corner lot)ft.                                                                                                                                                                                          |
| Zoning requirements – Frontage 40 , sid                                                                                                                                                                                                                                                                                                                                                                | de yards 40 , set-back , rear yard 50                                                                                                                                                                                     |
| "Prevailing set-back" of adjoining building                                                                                                                                                                                                                                                                                                                                                            |                                                                                                                                                                                                                           |
| Has there been any previous appeal involv                                                                                                                                                                                                                                                                                                                                                              |                                                                                                                                                                                                                           |
| If so, state character of appeal and date of                                                                                                                                                                                                                                                                                                                                                           | disposition                                                                                                                                                                                                               |
|                                                                                                                                                                                                                                                                                                                                                                                                        |                                                                                                                                                                                                                           |
| D 1 5                                                                                                                                                                                                                                                                                                                                                                                                  |                                                                                                                                                                                                                           |
| Proposed use: Primary residence                                                                                                                                                                                                                                                                                                                                                                        |                                                                                                                                                                                                                           |
|                                                                                                                                                                                                                                                                                                                                                                                                        |                                                                                                                                                                                                                           |
| This application for a use variance include, conditional use ATTACHED HERETO AND MADE A FOLLOWING: (NOTE: All of these paper)                                                                                                                                                                                                                                                                          | approval.  PART OF THIS APPLICATION I SUBMIT THE                                                                                                                                                                          |
| of the Official order issued by the 2 (b) Fifteen (15) copies of all applicatio (c) Fifteen (15) copies of a map showi exist thereon the map shall be a buildings and their approximate loc (d) Fifteen (15) copies of a Plot Plan front, side and rear yard dimensions (e) Fifteen (15) copies of List of Prop each, date of service, together with (f) Fifteen (15) copies of Subdivisio applicable. | ng all lots within 200 feet of the property; if buildings certified "location map" and clearly indicate such ration, together with "prevailing set-back" dimensions. and clearly indicate such buildings thereon with all |
| Date: 10/25/22                                                                                                                                                                                                                                                                                                                                                                                         |                                                                                                                                                                                                                           |
| Date: 10/25/22                                                                                                                                                                                                                                                                                                                                                                                         | 0' ' ' '                                                                                                                                                                                                                  |
|                                                                                                                                                                                                                                                                                                                                                                                                        | Signature of Applicant or Agent                                                                                                                                                                                           |