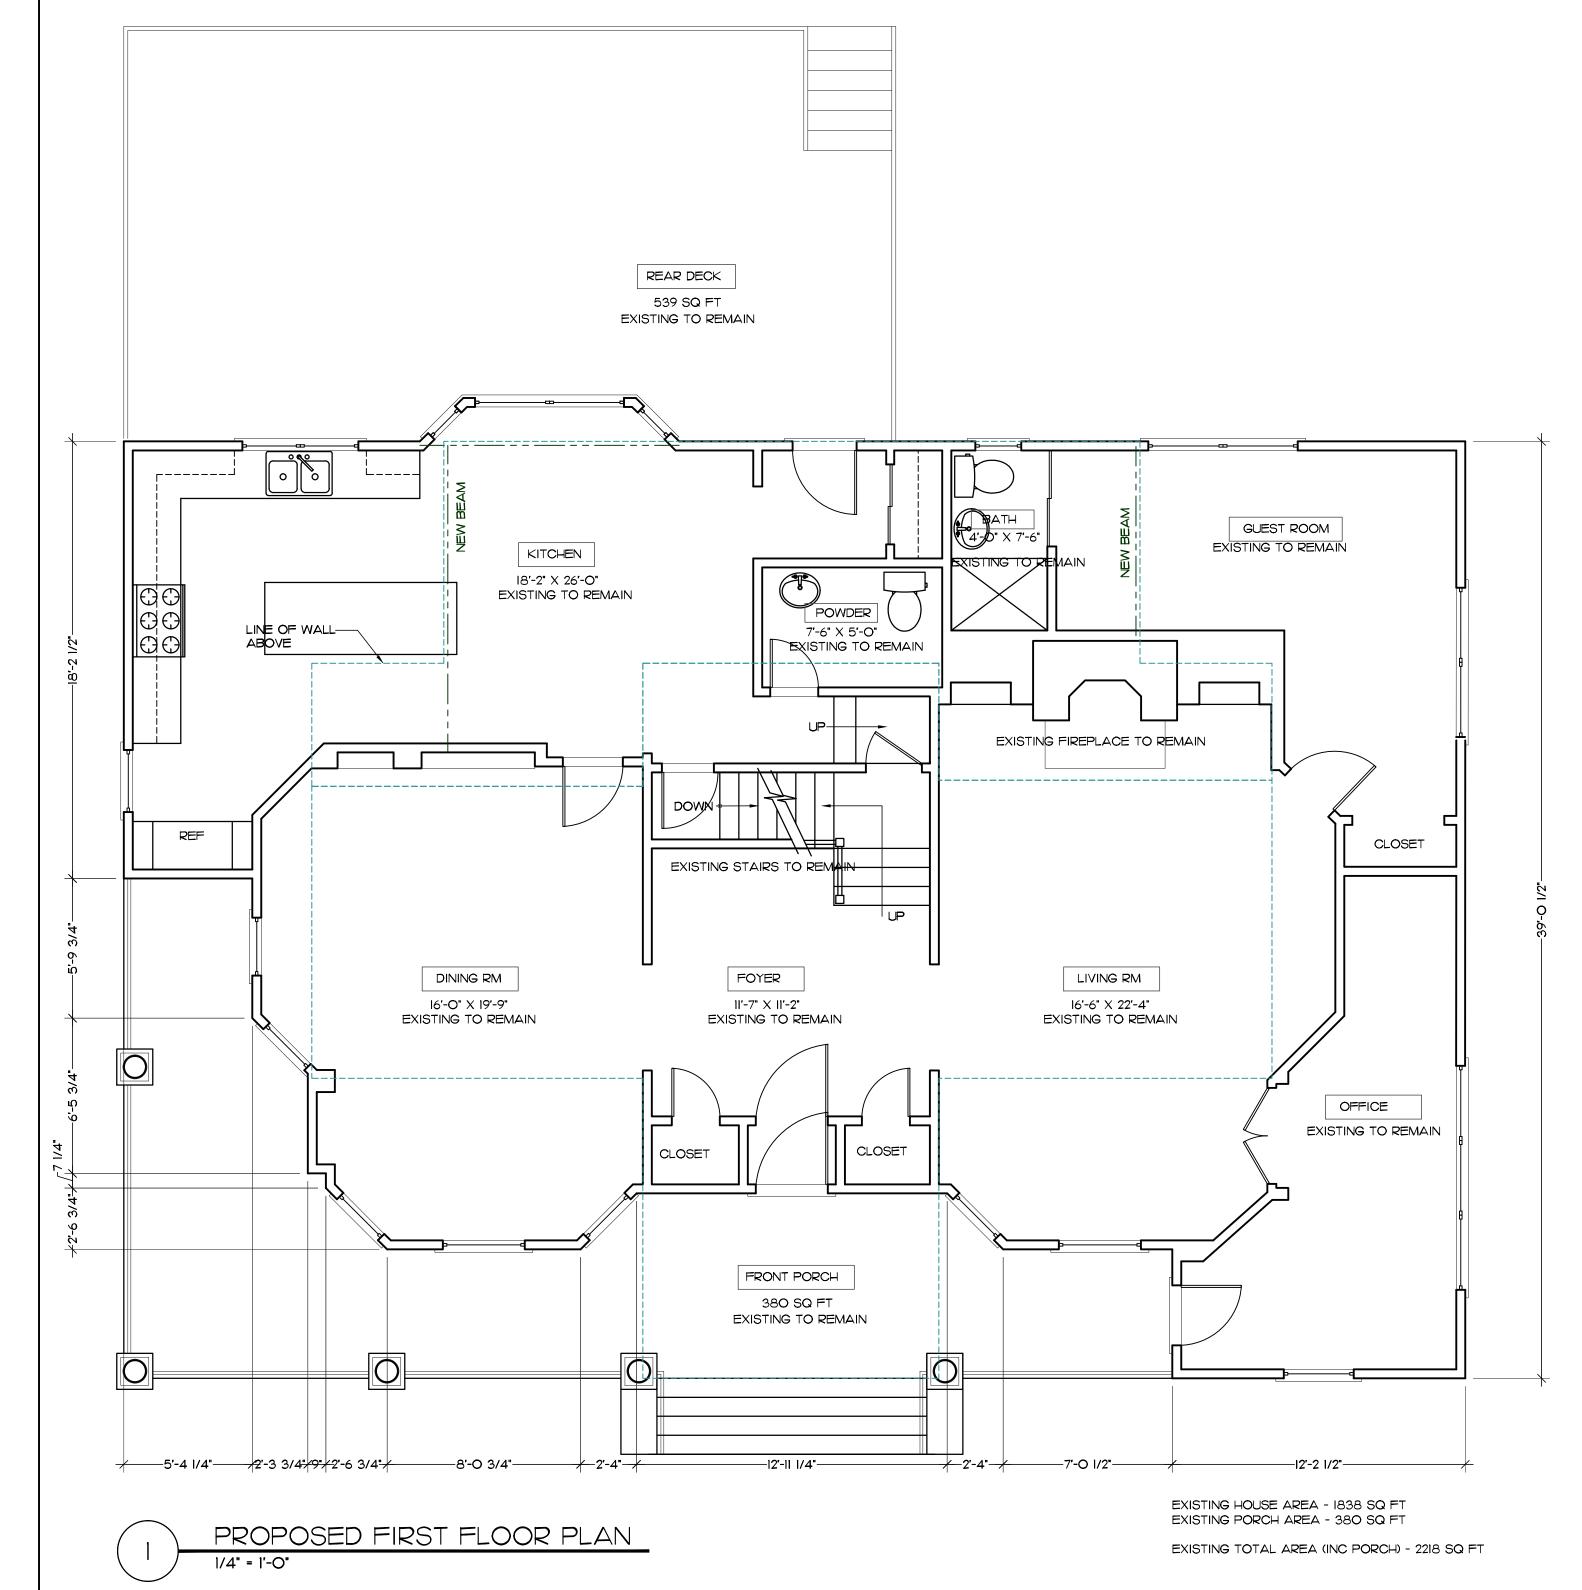

Application File No: LUB 2022-22 Applicant: Nicholas & Kristine Luisi

Address: 735 W. Crescent Avenue, Allendale, NJ 07401

Block: 2204 Lot: 1

Proposed: Second Floor Addition and Poolhouse. Pursuant to 270-64B (2)