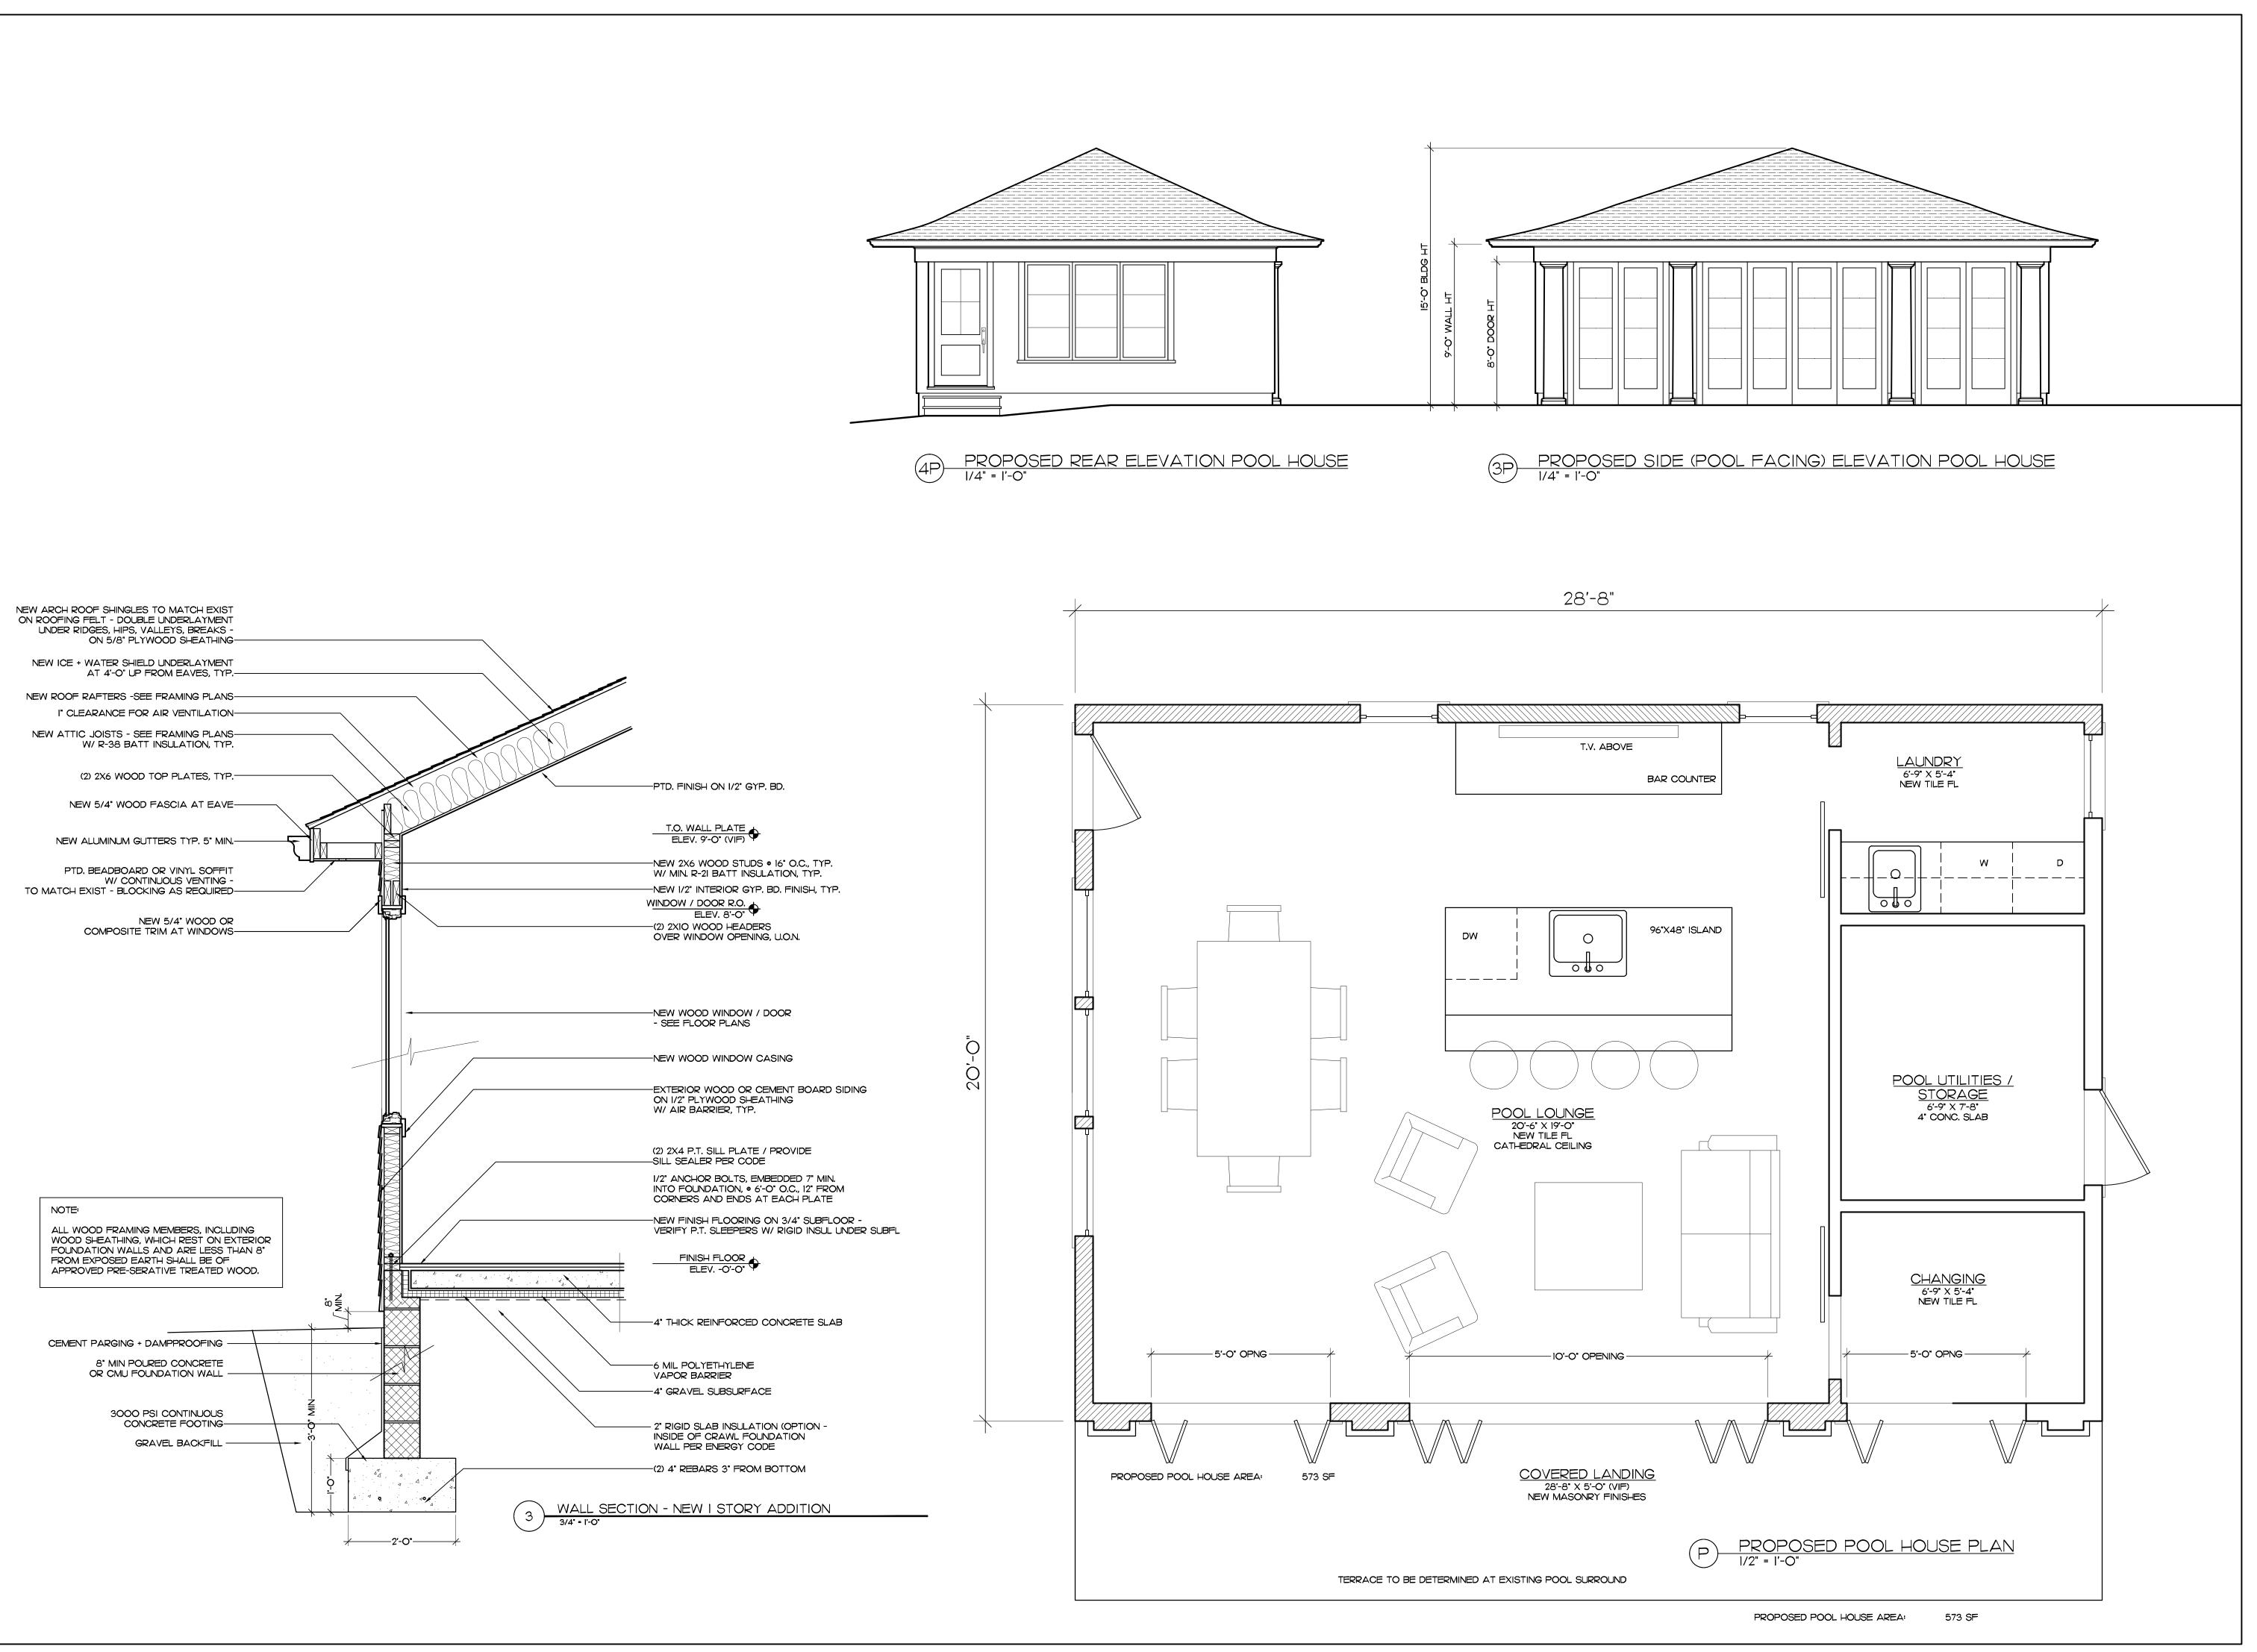

Application File No: LUB 2022-22 Applicant: Nicholas & Kristine Luisi

Address: 735 W. Crescent Avenue, Allendale, NJ 07401

Block: 2204 Lot: 1

Proposed: Second Floor Addition and Poolhouse. Pursuant to 270-64B (2)