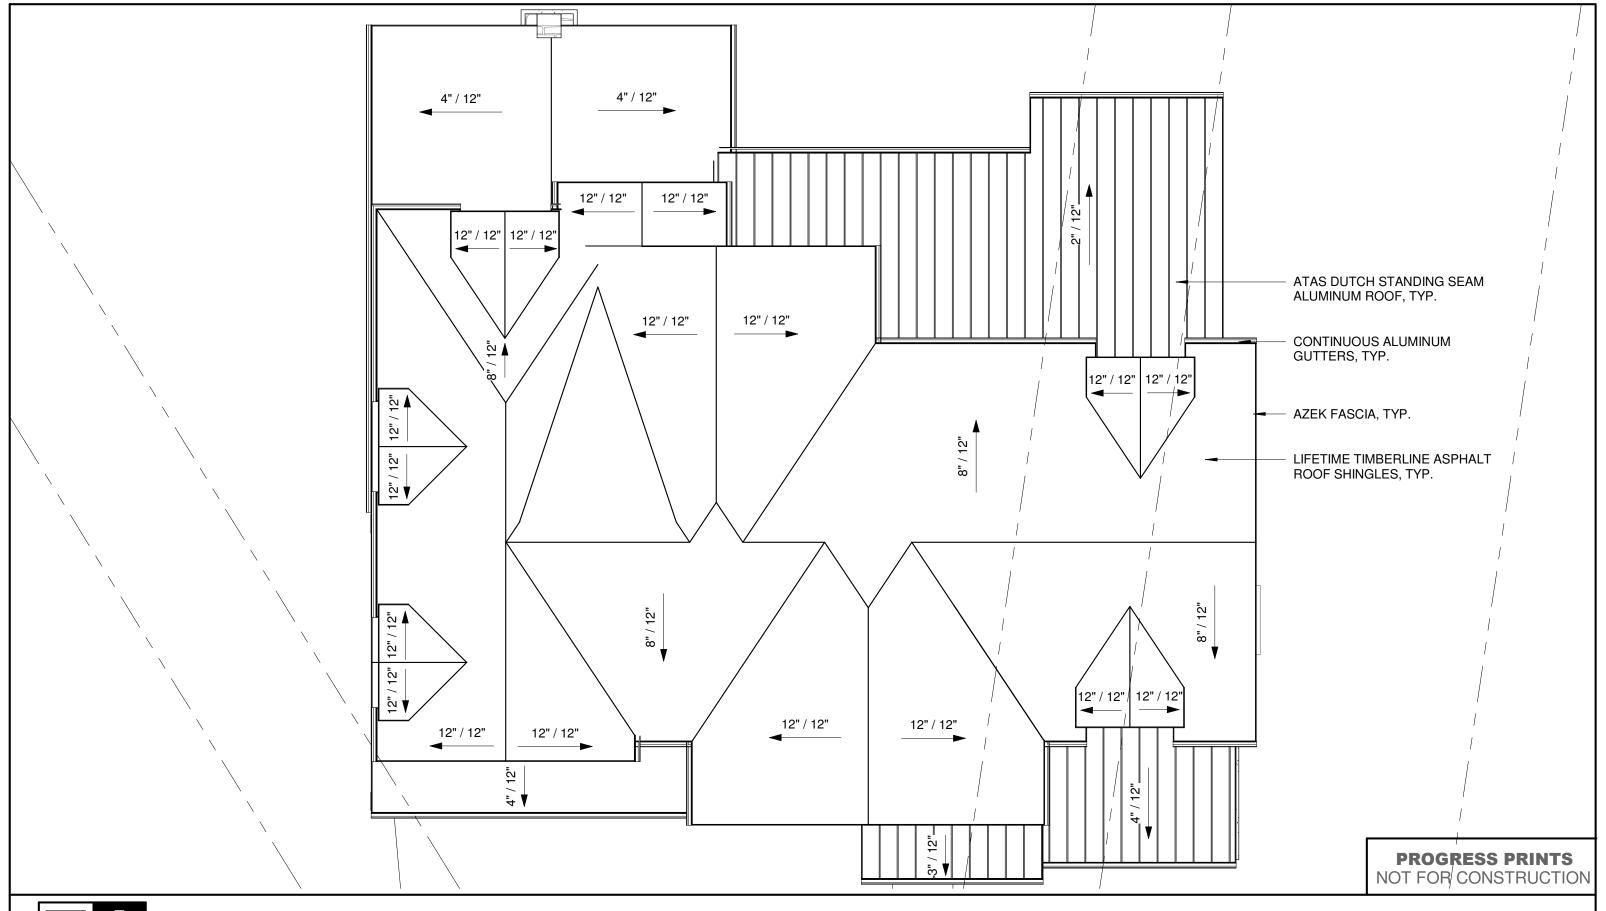

Block: 1203 Lot: 16

Proposed: Addition to the rear of the house for a new kitchen and covered entertaining space, new front porch and an addition over the existing garage.

Pursuant to 270-64B (3). Approval to remove 28 trees.

### DESCRIPTION OF PROPOSED STRUCTURE OR USE

| PREMISES AFFECTED known as Lot(s)                                                                                                                                                                                                                                                                                                                                                                      | Block(s)                                                                                                                                                                                                                  |
|--------------------------------------------------------------------------------------------------------------------------------------------------------------------------------------------------------------------------------------------------------------------------------------------------------------------------------------------------------------------------------------------------------|---------------------------------------------------------------------------------------------------------------------------------------------------------------------------------------------------------------------------|
| Street Address 66 Valley Rd Allendale                                                                                                                                                                                                                                                                                                                                                                  |                                                                                                                                                                                                                           |
| Applicant Alex Atamian                                                                                                                                                                                                                                                                                                                                                                                 | Address 66 Valley Rd Allendale NJ 07401                                                                                                                                                                                   |
| Owner Alex Atamian                                                                                                                                                                                                                                                                                                                                                                                     | Address 66 Valley Rd Allendale NJ 07401                                                                                                                                                                                   |
| Lessee                                                                                                                                                                                                                                                                                                                                                                                                 | Address                                                                                                                                                                                                                   |
| Last Previous Occupancy                                                                                                                                                                                                                                                                                                                                                                                |                                                                                                                                                                                                                           |
| Size of Lot 38,273 sqft                                                                                                                                                                                                                                                                                                                                                                                |                                                                                                                                                                                                                           |
| Floor area ratio calculation 16%                                                                                                                                                                                                                                                                                                                                                                       |                                                                                                                                                                                                                           |
| Percentage of lot occupied by building(s)                                                                                                                                                                                                                                                                                                                                                              |                                                                                                                                                                                                                           |
| Height of building(s) 32.4' stor                                                                                                                                                                                                                                                                                                                                                                       |                                                                                                                                                                                                                           |
| Set back from front property line 92.8                                                                                                                                                                                                                                                                                                                                                                 | ft. From side (if corner lot)ft.                                                                                                                                                                                          |
| Zoning requirements – Frontage 40 , sid                                                                                                                                                                                                                                                                                                                                                                | de yards 40 , set-back , rear yard 50                                                                                                                                                                                     |
| "Prevailing set-back" of adjoining building                                                                                                                                                                                                                                                                                                                                                            |                                                                                                                                                                                                                           |
| Has there been any previous appeal involv                                                                                                                                                                                                                                                                                                                                                              |                                                                                                                                                                                                                           |
| If so, state character of appeal and date of                                                                                                                                                                                                                                                                                                                                                           | disposition                                                                                                                                                                                                               |
|                                                                                                                                                                                                                                                                                                                                                                                                        |                                                                                                                                                                                                                           |
| D 1 5                                                                                                                                                                                                                                                                                                                                                                                                  |                                                                                                                                                                                                                           |
| Proposed use: Primary residence                                                                                                                                                                                                                                                                                                                                                                        |                                                                                                                                                                                                                           |
|                                                                                                                                                                                                                                                                                                                                                                                                        |                                                                                                                                                                                                                           |
| This application for a use variance include, conditional use ATTACHED HERETO AND MADE A FOLLOWING: (NOTE: All of these paper)                                                                                                                                                                                                                                                                          | approval.  PART OF THIS APPLICATION I SUBMIT THE                                                                                                                                                                          |
| of the Official order issued by the 2 (b) Fifteen (15) copies of all applicatio (c) Fifteen (15) copies of a map showi exist thereon the map shall be a buildings and their approximate loc (d) Fifteen (15) copies of a Plot Plan front, side and rear yard dimensions (e) Fifteen (15) copies of List of Prop each, date of service, together with (f) Fifteen (15) copies of Subdivisio applicable. | ng all lots within 200 feet of the property; if buildings certified "location map" and clearly indicate such ration, together with "prevailing set-back" dimensions. and clearly indicate such buildings thereon with all |
| Date: 10/25/22                                                                                                                                                                                                                                                                                                                                                                                         |                                                                                                                                                                                                                           |
| Date: 10/25/22                                                                                                                                                                                                                                                                                                                                                                                         | 0' ' ' '                                                                                                                                                                                                                  |
|                                                                                                                                                                                                                                                                                                                                                                                                        | Signature of Applicant or Agent                                                                                                                                                                                           |