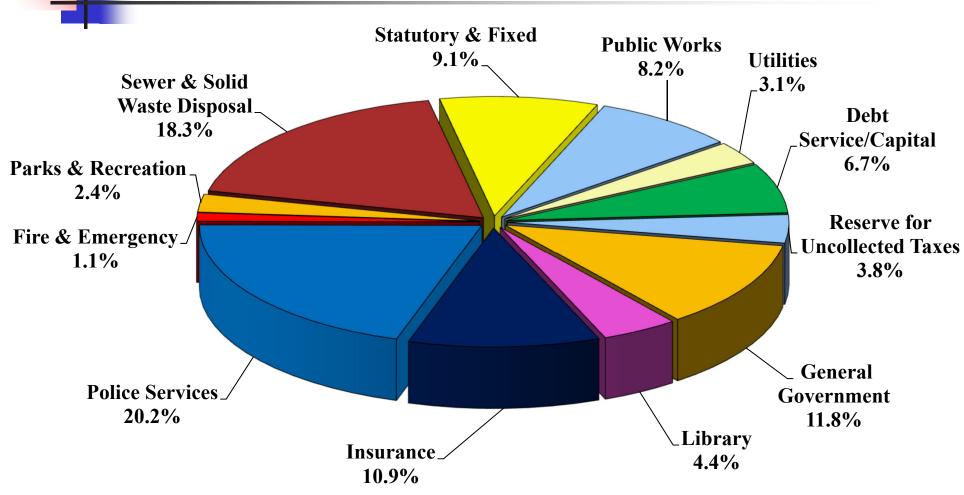

### Borough of Allendale Budget Spending Analysis

| Proposed         2022 Budget         Variance           General Government         \$ 1,855,494         \$ 1,795,400         \$ 60,000           Insurance         1,725,000         1,458,010         266,900 | 94 3.3<br>90 18.3<br>36 7.4 |
|----------------------------------------------------------------------------------------------------------------------------------------------------------------------------------------------------------------|-----------------------------|
|                                                                                                                                                                                                                | 90 18.3<br>36 7.4           |
| Insurance 1 725 000 1 458 010 266 9                                                                                                                                                                            | 36 7.4                      |
| 1,720,000 1,400,010 200,0                                                                                                                                                                                      |                             |
| Police Services 3,185,000 2,966,464 218,5                                                                                                                                                                      | 20 4.5                      |
| Fire & Emergency Services 177,800 170,200 7,6                                                                                                                                                                  | 00 4.5                      |
| Parks & Recreation 380,300 353,500 26,8                                                                                                                                                                        | 7.6                         |
| Public Works 1,296,006 1,349,016 (53,0                                                                                                                                                                         | 10) (3.9)                   |
| Sewer & Solid Waste Disposal 2,878,895 2,732,600 146,2                                                                                                                                                         | 95 5.4                      |
| Utilities and Bulk Purchases 489,000 455,000 34,0                                                                                                                                                              | 7.5                         |
| Library Contribution 691,949 639,356 52,56                                                                                                                                                                     | 93 8.2                      |
| Statutory & Fixed Charges 1,427,330 1,308,133 119,1                                                                                                                                                            | 97 9.1                      |
| Debt Service/Capital Improvements 1,058,416 2,009,071 (950,6                                                                                                                                                   | 55) (47.3)                  |
| Res. for Uncollected Taxes 600,000 575,000 25,0                                                                                                                                                                | <u>00</u> 4.3               |
| <u>\$ 15,765,190</u> <u>\$ 15,811,750</u> <u>\$ (46,5)</u>                                                                                                                                                     | <u>60</u> ) -0.3%           |

## **Borough of Allendale 2023 Appropriations**Where Your Budget \$\$ Goes