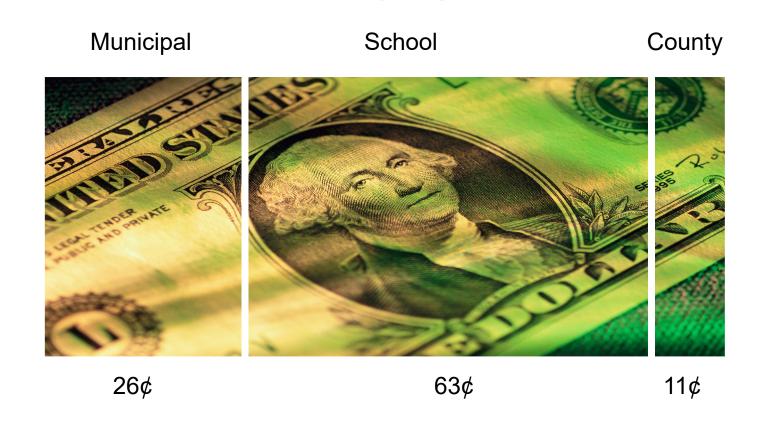

Current Budget CAP Spending \$ 10,834,078

Maximum permitted CAP Spending \$ 10,869,878

Amount below CAP \$ 35,800



|            | Proposed <u>2023</u> | 2022<br>\ctual | <u>In</u> | <u>icrease</u> |
|------------|----------------------|----------------|-----------|----------------|
| MUNICIPAL* | \$ 0.578             | \$<br>0.610    | \$        | (0.032)        |
| COUNTY**   | 0.233                | 0.242          |           | (0.009)        |
| SCHOOL     | 1.379                | 1.425          |           | (0.046)        |
| TOTAL      | \$ 2.190             | \$<br>2.277    | \$        | (0.087)        |

<sup>\*</sup>Includes Library and Open Space tax levies.

<sup>\*\*</sup>County estimated at a 2% increase in levy.



# Borough of Allendale Where your Tax Dollar Goes 2023





#### **Borough of Allendale**

#### **Effect on Municipal Portion of Tax Bill – Average Residential Home\***

| Proposed    | Actual      | 2023            |
|-------------|-------------|-----------------|
| <u>2023</u> | <u>2022</u> | <u>Increase</u> |
| \$ 4,417    | \$ 4,391    | \$26            |

<sup>\* 2023</sup> and 2022 Average Residential Home Value of \$770,900 and \$725,800 respectively, includes Library Tax, but excludes Municipal Open Space Tax.