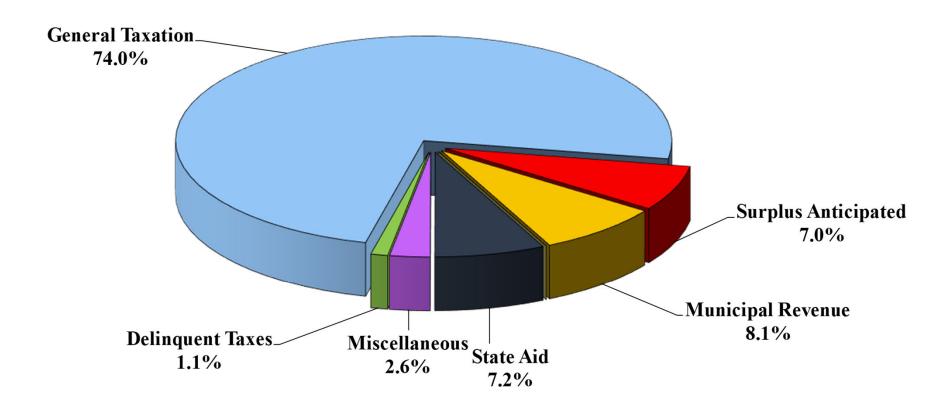

### **Borough of Allendale Breakdown of Revenues**

|                                        | Adopted   |             |           |            |    |                 |          |
|----------------------------------------|-----------|-------------|-----------|------------|----|-----------------|----------|
|                                        | <u>20</u> | 23 Proposed | <u>20</u> | 022 Budget | -  | <u>Variance</u> | <u>%</u> |
| Surplus Anticipated                    | \$        | 1,100,000   | \$        | 1,246,000  | \$ | (146,000)       | (11.7)   |
| Municipal Revenue                      |           | 1,275,651   |           | 1,151,100  |    | 124,551         | 10.8     |
| State Aid                              |           | 1,132,013   |           | 1,068,869  |    | 63,144          | 5.9      |
| Miscellaneous                          |           | 413,221     |           | 462,066    |    | (48,845)        | (10.6)   |
| Delinquent Tax Rcpts.                  |           | 175,000     |           | 250,000    |    | (75,000)        | (30.0)   |
| General Taxation<br>(Includes Library) |           | 11,669,305  |           | 11,633,715 |    | 35,590          | 0.3      |
| Total                                  | <u>\$</u> | 15,765,190  | \$        | 15,811,750 | \$ | (46,560)        | -0.3%    |

#### **Borough of Allendale 2023 Revenues**

Where the Budget \$\$ Comes From